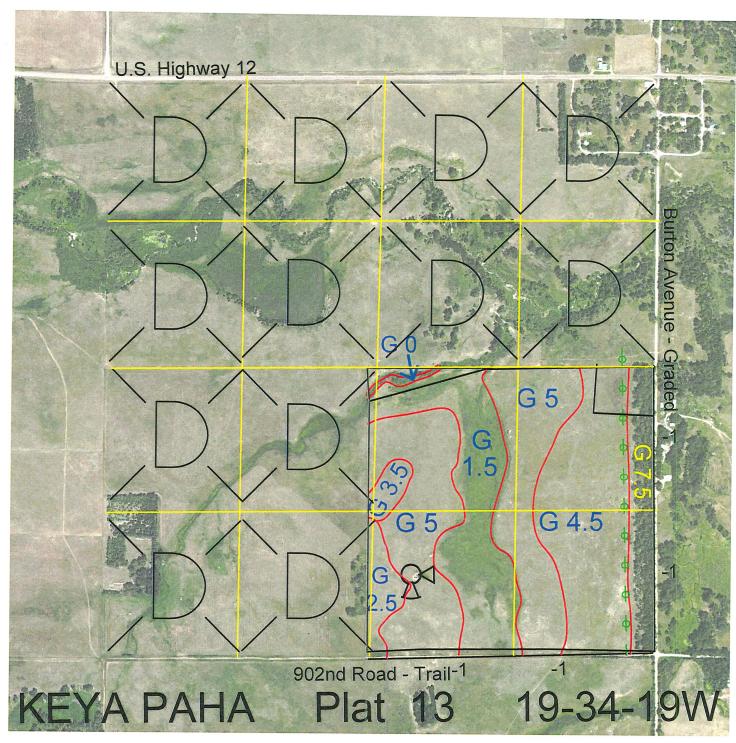

 Legal
 Lease #
 Expiration
 Acres

 SE4
 113088-24
 12/31/2024
 160

Total Section Acres 160

Location:

1/2 mile south of Burton, NE.

Best Access:

County road - Burton Avenue on the east.

| land Classification Co.                              | dos. > D < indicates land :  | act award b | ov the C | shool Land Trust             |
|------------------------------------------------------|------------------------------|-------------|----------|------------------------------|
| Land Classification Codes: >D< indicates land not of |                              |             | by the S |                              |
| Α                                                    | Dryland Cropground           |             | Μ        | Pivot Irrigated Cropground   |
| В                                                    | Special Land Class           |             |          | (Trust owned well)           |
| С                                                    | Water for Livestock          | . *         | NU       | Non-Utility (No Value)       |
| E                                                    | Enhanced Value               |             | Р        | Pivot Irrigated Cropground   |
| F                                                    | Gravity Irrigated Cropground |             |          | (Lessee owned well)          |
|                                                      | (Trust owned well)           |             | R        | Grassland (Typical Rent)     |
| G                                                    | Grassland (Higher Rent       |             | S        | Grassland (Lower Rent        |
|                                                      | than R classification)       |             |          | than R Classification)       |
| Н                                                    | Non-Agricultural Land Class  |             | Т        | Real Estate Tax Recapture    |
| I                                                    | Canal Irrigated Cropground   |             | W        | Gravity Irrigated Cropground |

(Lessee owned well)