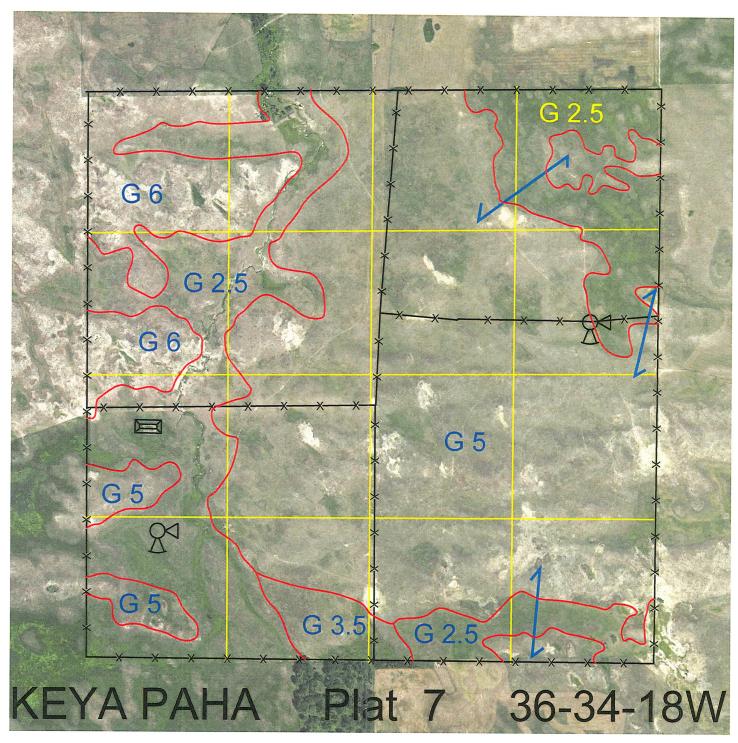

 Legal
 Lease #
 Expiration
 Acres

 All
 113092-24
 12/31/2024
 640

Total Section Acres 640

Location: 1 mile south, 3 miles east and 3 miles south of Mills, NE.

Best Access: Trail to the northeast corner.