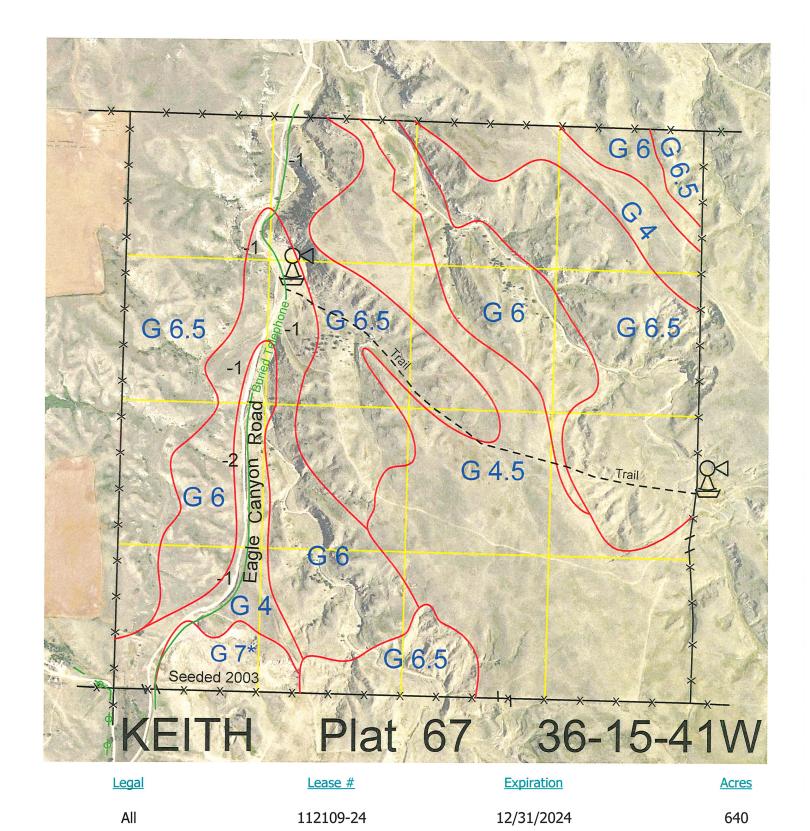

Total Section Acres 640

Location: 6 miles north and 12 miles west of Ogallala, NE.

Best Access: From Hwy 26 on Eagle Canyon Road.

>D< indicates land not owned by the School Land Trust Land Classification Codes: **Dryland Cropground** Pivot Irrigated Cropground Α Μ В Special Land Class (Trust owned well) C Water for Livestock NU Non-Utility (No Value) Ε **Enhanced Value** Р Pivot Irrigated Cropground **Gravity Irrigated Cropground** (Lessee owned well) (Trust owned well) Grassland (Typical Rent) R G S

G Grassland (Higher Rent S Grassland (Lower Rent than R classification)
H Non-Agricultural Land Class T Real Estate Tax Recapture
Canal Irrigated Cropground
W Gravity Irrigated Cropground
(Lessee owned well)