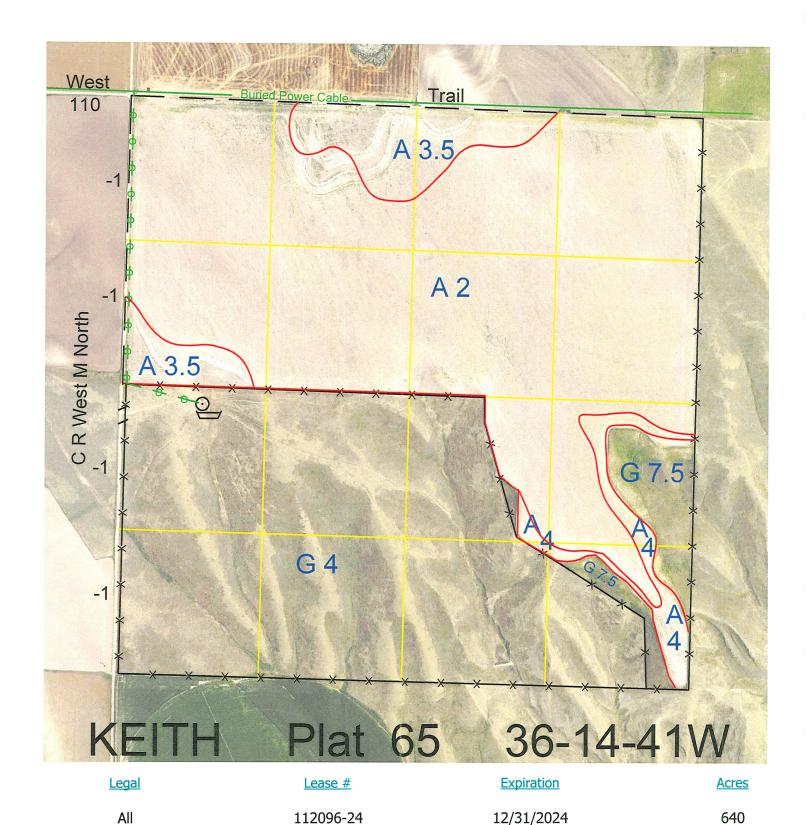

Total Section Acres 640

Location: 4 miles west and 3 miles north of Brule, NE.

Best Access: County Road West M North on the west. Trail along the north.

>D< indicates land not owned by the School Land Trust Land Classification Codes: **Dryland Cropground** Pivot Irrigated Cropground A Μ В Special Land Class (Trust owned well) C Water for Livestock NU Non-Utility (No Value) Ε **Enhanced Value** Ρ Pivot Irrigated Cropground **Gravity Irrigated Cropground** (Lessee owned well) F (Trust owned well) Grassland (Typical Rent) R Grassland (Higher Rent Grassland (Lower Rent G S than R Classification) than R classification) Non-Agricultural Land Class Т Real Estate Tax Recapture Η Canal Irrigated Cropground W Gravity Irrigated Cropground Ι (Lessee owned well)