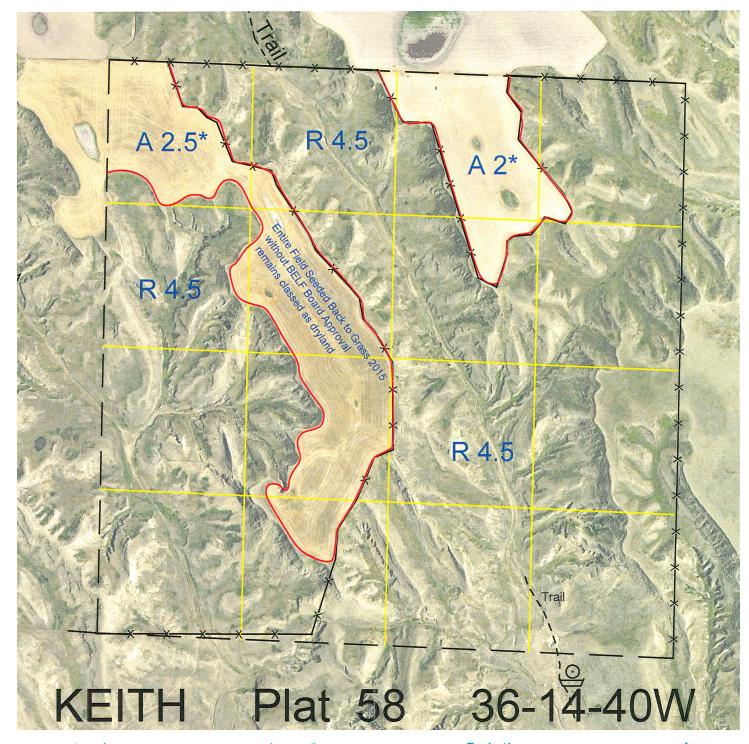

 Legal
 Lease #
 Expiration
 Acres

 All
 112108-24
 12/31/2024
 640

W

Total Section Acres 640

Location: 1 mile east and 4 miles north of Brule, NE.

Ι

Best Access: Trail south from Road West 120 through the building site north of the lease.