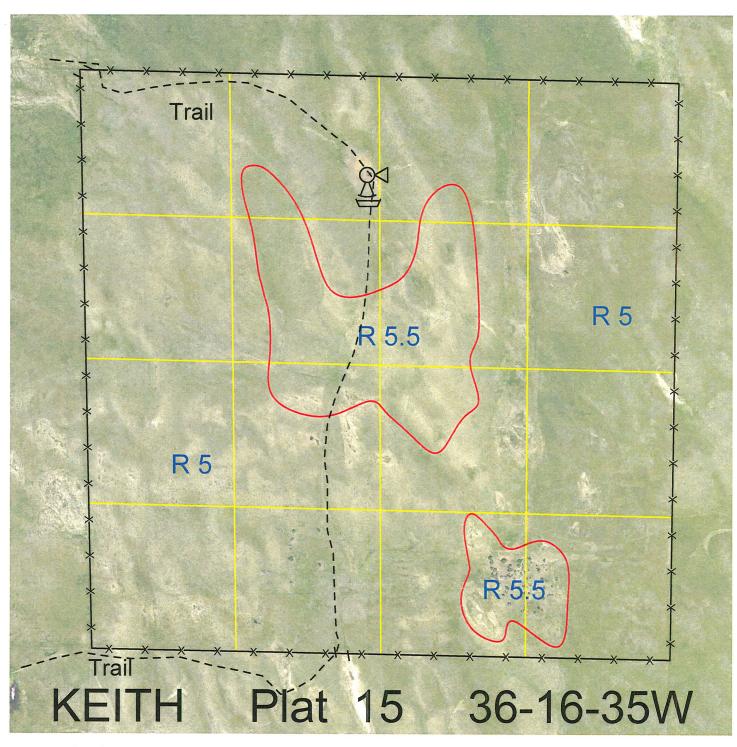

 Legal
 Lease #
 Expiration
 Acres

 All
 112106-24
 12/31/2024
 640

Total Section Acres 640

Location:

12.5 miles north and 3 miles east of Paxton, NE.

Best Access:

Trail from County Road East T on the west.