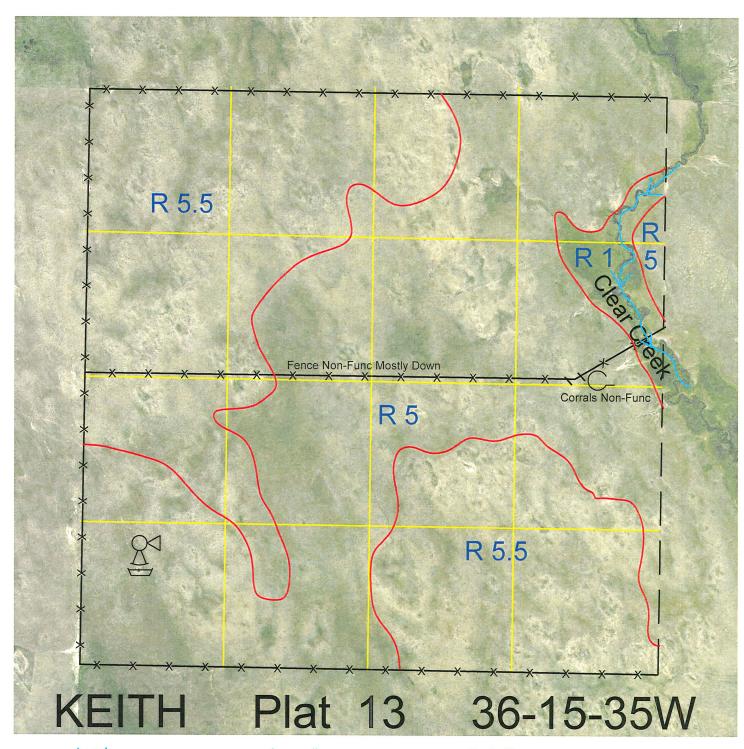

 Legal
 Lease #
 Expiration
 Acres

 All
 114447-30
 12/31/2030
 640

Total Section Acres 640

Location:

1 mile east and 3 miles north of Sarben, NE.

Best Access:

2+ mile trail from County Road East X off of Road East 140.

| Land Classification Co | des: >D< indicates land r    | not owned by the Sc | hool Land Trust              |
|------------------------|------------------------------|---------------------|------------------------------|
| Α                      | Dryland Cropground           | M                   | Pivot Irrigated Cropground   |
| В                      | Special Land Class           |                     | (Trust owned well)           |
| С                      | Water for Livestock          | NU                  | Non-Utility (No Value)       |
| Е                      | Enhanced Value               | Р                   | Pivot Irrigated Cropground   |
| F                      | Gravity Irrigated Cropground |                     | (Lessee owned well)          |
|                        | (Trust owned well)           | R                   | Grassland (Typical Rent)     |
| G                      | Grassland (Higher Rent       | S                   | Grassland (Lower Rent        |
|                        | than R classification)       |                     | than R Classification)       |
| Н                      | Non-Agricultural Land Class  | Т                   | Real Estate Tax Recapture    |
| I                      | Canal Irrigated Cropground   | W                   | Gravity Irrigated Cropground |
|                        |                              |                     | (Lessee owned well)          |