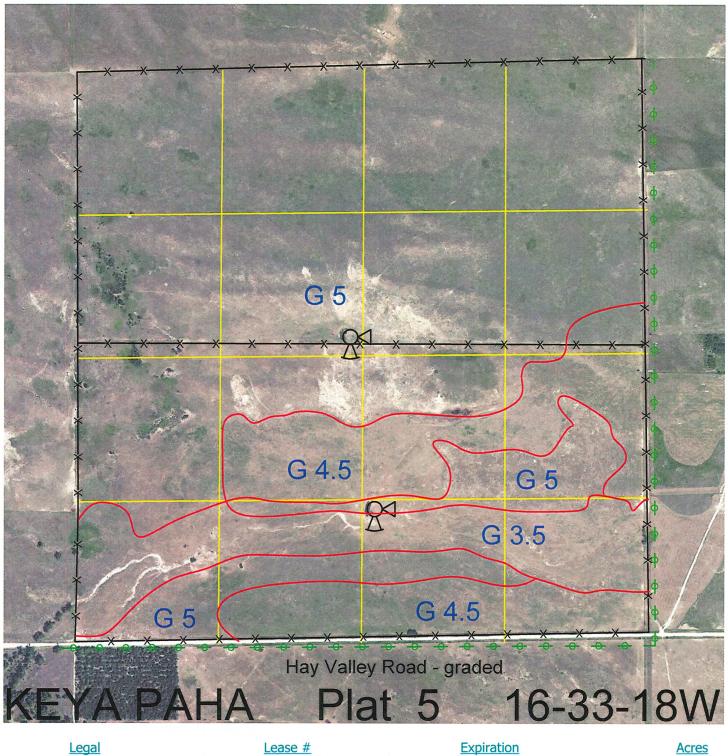

## Legal

Lease #

115413-30

All except 5.70 acres of road along South boundary

Total Section Acres 634.30

634.30

12/31/2030

## Location:

7 miles south of Mills, NE.

## Best Access:

Hay Valley Road on the south.

| Land Classification Co | des: >D< indicates land not owned b | y the S | chool Land Trust             |
|------------------------|-------------------------------------|---------|------------------------------|
| А                      | Dryland Cropground                  | Μ       | Pivot Irrigated Cropground   |
| В                      | Special Land Class                  |         | (Trust owned well)           |
| С                      | Water for Livestock                 | NU      | Non-Utility (No Value)       |
| E                      | Enhanced Value                      | Р       | Pivot Irrigated Cropground   |
| F                      | Gravity Irrigated Cropground        |         | (Lessee owned well)          |
|                        | (Trust owned well)                  | R       | Grassland (Typical Rent)     |
| G                      | Grassland (Higher Rent              | S       | Grassland (Lower Rent        |
|                        | than R classification)              |         | than R Classification)       |
| Н                      | Non-Agricultural Land Class         | Т       | Real Estate Tax Recapture    |
| I                      | Canal Irrigated Cropground          | W       | Gravity Irrigated Cropground |
|                        |                                     |         | (Lessee owned well)          |