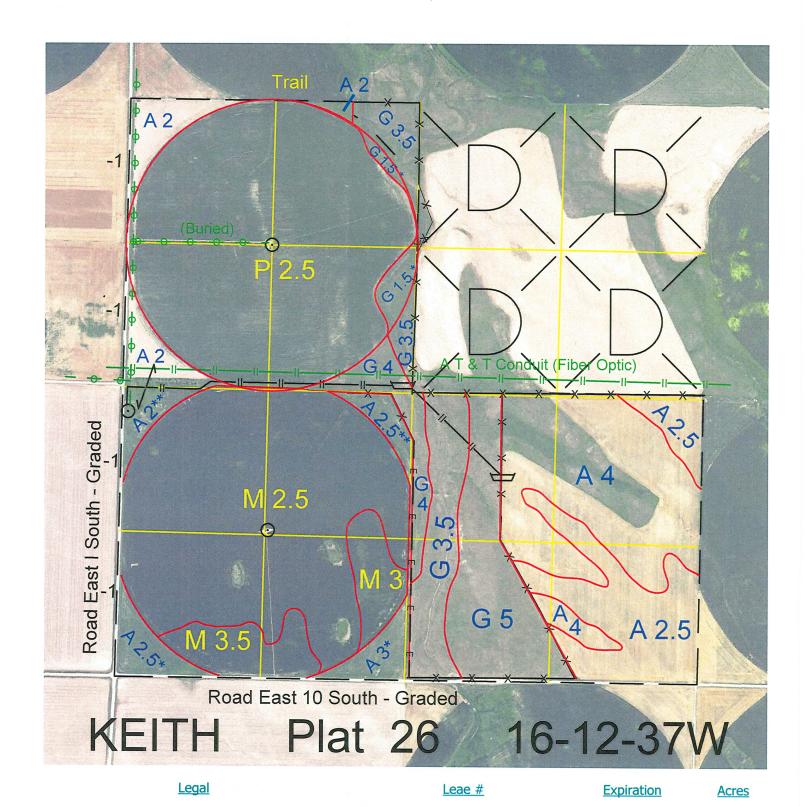

Location:

1 mile east and 8 miles south of Roscoe, NE.

Best Access:

County Road East I South on the west and Road East 10 South on the south.

| Land Classification | Codes: >D< indicates land not | owned by the S | chool Land Trust                                 |
|---------------------|-------------------------------|----------------|--------------------------------------------------|
| Α                   | Dryland Cropground            | M              | Pivot Irrigated Cropground                       |
| В                   | Special Land Class            |                | (Trust owned well)                               |
| C                   | Water for Livestock           | NU             | Non-Utility (No Value)                           |
| Е                   | Enhanced Value                | Р              | Pivot Irrigated Cropground                       |
| F                   | Gravity Irrigated Cropground  |                | (Lessee owned well)                              |
|                     | (Trust owned well)            | R              | Grassland (Typical Rent)                         |
| G                   | Grassland (Higher Rent        | S              | Grassland (Lower Rent                            |
|                     | than R classification)        |                | than R Classification)                           |
| Н                   | Non-Agricultural Land Class   | Т              | Real Estate Tax Recapture                        |
| I                   | Canal Irrigated Cropground    | W              | Gravity Irrigated Cropground (Lessee owned well) |