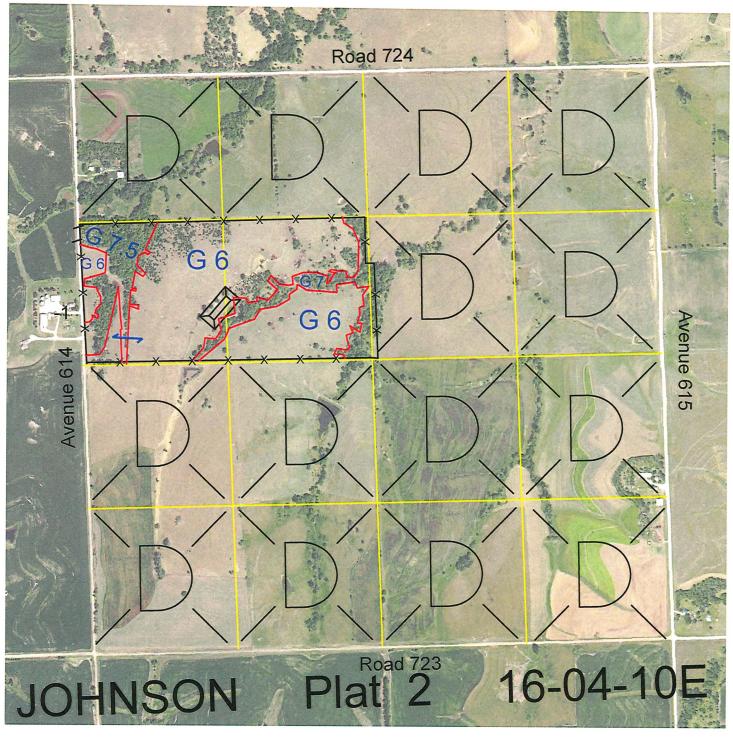

 Legal
 Lease #
 Expiration
 Acres

 S2NW4
 113895-27
 12/31/2027
 80

Total Section Acres 80

Location: 6 miles west and 3 1/2 miles south of Tecumseh, NE.

Best Access: Trail road (Avenue 614) along west line.

>D< indicates land not owned by the School Land Trust Land Classification Codes: Pivot Irrigated Cropground **Dryland Cropground** Μ В Special Land Class (Trust owned well) C Water for Livestock NU Non-Utility (No Value) Ε Pivot Irrigated Cropground **Enhanced Value** P F **Gravity Irrigated Cropground** (Lessee owned well) Grassland (Typical Rent) (Trust owned well) Grassland (Lower Rent G Grassland (Higher Rent S than R classification) than R Classification) Real Estate Tax Recapture Н Non-Agricultural Land Class Т **Gravity Irrigated Cropground** Ι Canal Irrigated Cropground W (Lessee owned well)