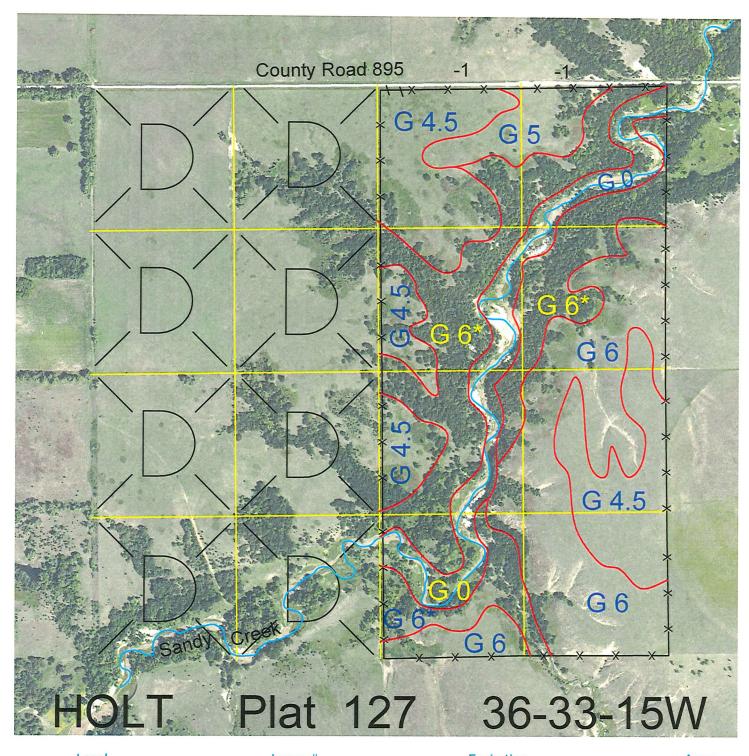

 Legal
 Lease #
 Expiration
 Acres

 E2
 112752-24
 12/31/2024
 320

Total Section Acres 320

Location:

Approximately 18 miles north and 2.5 miles west of Atkinson, NE.

**Best Access:** 

County Road #895 on the north.

| Land | C | assification | Cod | OC! |
|------|---|--------------|-----|-----|
| Lanu |   | assilication | Cou | CS. |

>D< indicates land not owned by the School Land Trust

| Α | Dryland Cropground           | M  | Pivot Irrigated Cropground          |
|---|------------------------------|----|-------------------------------------|
| В | Special Land Class           |    | (Trust owned well)                  |
| C | Water for Livestock          | NU | Non-Utility (No Value)              |
| Ε | Enhanced Value               | Р  | Pivot Irrigated Cropground          |
| F | Gravity Irrigated Cropground |    | (Lessee owned well)                 |
|   | (Trust owned well)           | R  | Grassland (Typical Rent)            |
| G | Grassland (Higher Rent       | S  | Grassland (Lower Rent               |
|   | than R classification)       |    | than R Classification)              |
| Η | Non-Agricultural Land Class  | Т  | Real Estate Tax Recapture           |
| Ι | Canal Irrigated Cropground   | W  | <b>Gravity Irrigated Cropground</b> |
|   |                              |    | (Lessee owned well)                 |
|   |                              |    |                                     |