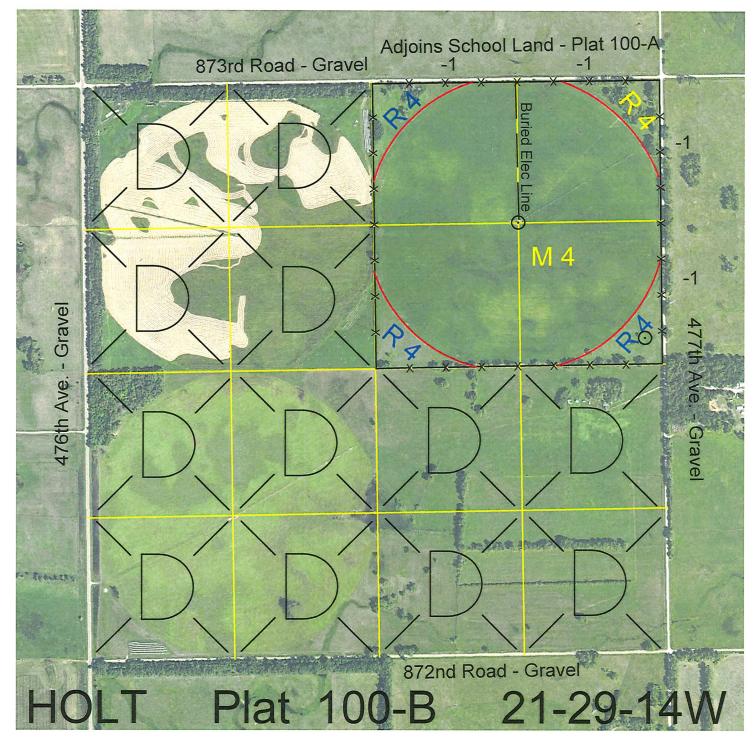

 Legal
 Lease #
 Expiration
 Acres

 NE4
 111969-24
 12/31/2024
 160

Total Section Acres 160

Location:

3 miles south and 1 mile east of Atkinson, NE.

**Best Access:** 

873rd Road on the north and 477th Avenue on the east.

| Land C | Classification | Codes: >D< indicates land    | not owne                              | ed by the Scl | nool Land Trust              |
|--------|----------------|------------------------------|---------------------------------------|---------------|------------------------------|
|        | Α              | Dryland Cropground           |                                       | M             | Pivot Irrigated Cropground   |
|        | В              | Special Land Class           |                                       |               | (Trust owned well)           |
|        | С              | Water for Livestock          | · · · · · · · · · · · · · · · · · · · | NU            | Non-Utility (No Value)       |
|        | E              | Enhanced Value               |                                       | Р             | Pivot Irrigated Cropground   |
|        | F              | Gravity Irrigated Cropground |                                       |               | (Lessee owned well)          |
|        |                | (Trust owned well)           |                                       | R             | Grassland (Typical Rent)     |
|        | G              | Grassland (Higher Rent       |                                       | S             | Grassland (Lower Rent        |
|        |                | than R classification)       |                                       |               | than R Classification)       |
|        | Н              | Non-Agricultural Land Class  |                                       | Т             | Real Estate Tax Recapture    |
|        | I              | Canal Irrigated Cropground   |                                       | W             | Gravity Irrigated Cropground |

(Lessee owned well)