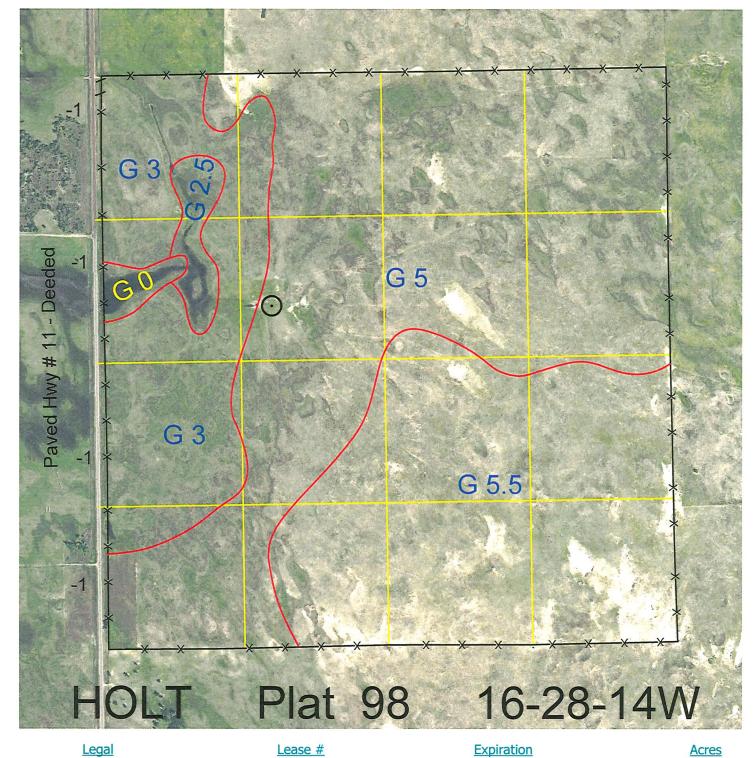

All except 4.85 acres of Hwy ROW 112130-24 12/31/2024 635.15

Total Section Acres 635.15

Location:

Approximately 8 miles south of Atkinson, NE.

Best Access:

Hwy #11 on the west.

| Land Classification Co | des: >D< indicates land n    | ot owned by the So | hool Land Trust                                  |
|------------------------|------------------------------|--------------------|--------------------------------------------------|
| Α                      | Dryland Cropground           | M                  | Pivot Irrigated Cropground                       |
| В                      | Special Land Class           |                    | (Trust owned well)                               |
| С                      | Water for Livestock          | NU                 | Non-Utility (No Value)                           |
| Е                      | Enhanced Value               | Р                  | Pivot Irrigated Cropground                       |
| F                      | Gravity Irrigated Cropground |                    | (Lessee owned well)                              |
|                        | (Trust owned well)           | R                  | Grassland (Typical Rent)                         |
| G                      | Grassland (Higher Rent       | S                  | Grassland (Lower Rent                            |
|                        | than R classification)       |                    | than R Classification)                           |
| Н                      | Non-Agricultural Land Class  | Т                  | Real Estate Tax Recapture                        |
| I                      | Canal Irrigated Cropground   | W                  | Gravity Irrigated Cropground (Lessee owned well) |