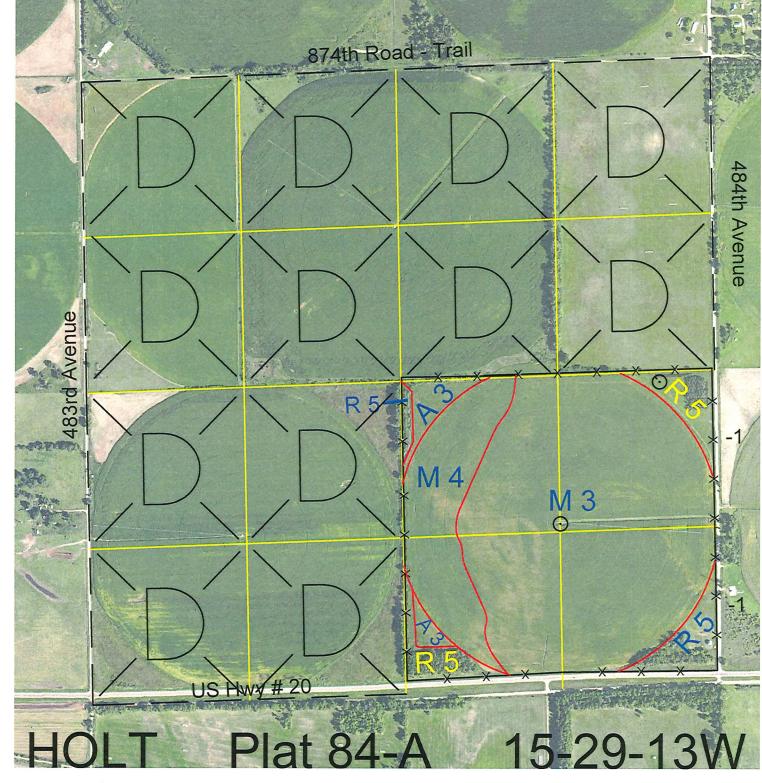

<u>Legal</u> <u>Expiration</u> <u>Acres</u>

SE4 except 8.78 acres of Hwy

111968-24

12/31/2024

151.22

20

Total Section Acres 151.22

Location:

Adjacent to the northwest corner of Emmet, NE.

Best Access:

484th Avenue on the east and Hwy 20 on the south.

Land Classification Codes: >D< indicates land not owned by the School Land Trust

Pivot Irrigated Cropground **Dryland Cropground** Α Μ Special Land Class (Trust owned well) В C Water for Livestock NU Non-Utility (No Value) Enhanced Value Pivot Irrigated Cropground Ε Ρ F **Gravity Irrigated Cropground** (Lessee owned well) (Trust owned well) Grassland (Typical Rent) R Grassland (Higher Rent G Grassland (Lower Rent S than R classification) than R Classification) Non-Agricultural Land Class Н T Real Estate Tax Recapture Ι Canal Irrigated Cropground W Gravity Irrigated Cropground (Lessee owned well)