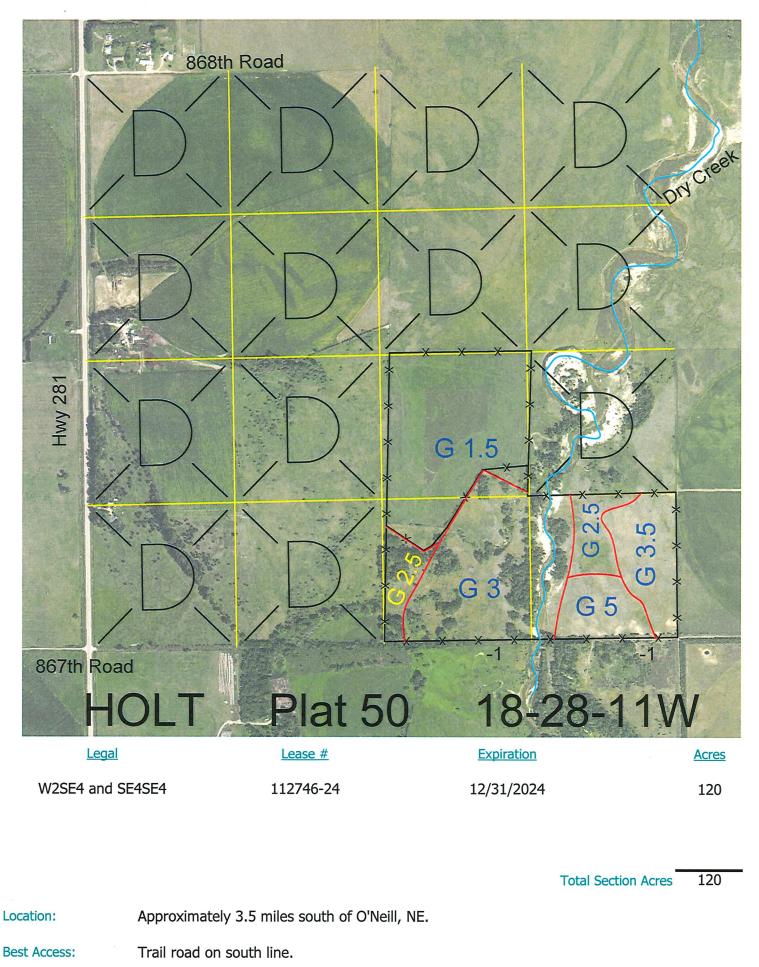

| Land Classification Co | odes: >D< indicates land not o | wned by the Sc  | hool Land Trust              |
|------------------------|--------------------------------|-----------------|------------------------------|
| A                      | Dryland Cropground             | Miled by the Se | Pivot Irrigated Cropground   |
| В                      | Special Land Class             |                 | (Trust owned well)           |
| С                      | Water for Livestock            | NU              | Non-Utility (No Value)       |
| E                      | Enhanced Value                 | Р               | Pivot Irrigated Cropground   |
| F 🦠                    | Gravity Irrigated Cropground   |                 | (Lessee owned well)          |
|                        | (Trust owned well)             | R               | Grassland (Typical Rent)     |
| G                      | Grassland (Higher Rent         | S               | Grassland (Lower Rent        |
|                        | than R classification)         |                 | than R Classification)       |
| Н                      | Non-Agricultural Land Class    | Т               | Real Estate Tax Recapture    |
| I                      | Canal Irrigated Cropground     | W               | Gravity Irrigated Cropground |
|                        |                                |                 | (Lessee owned well)          |