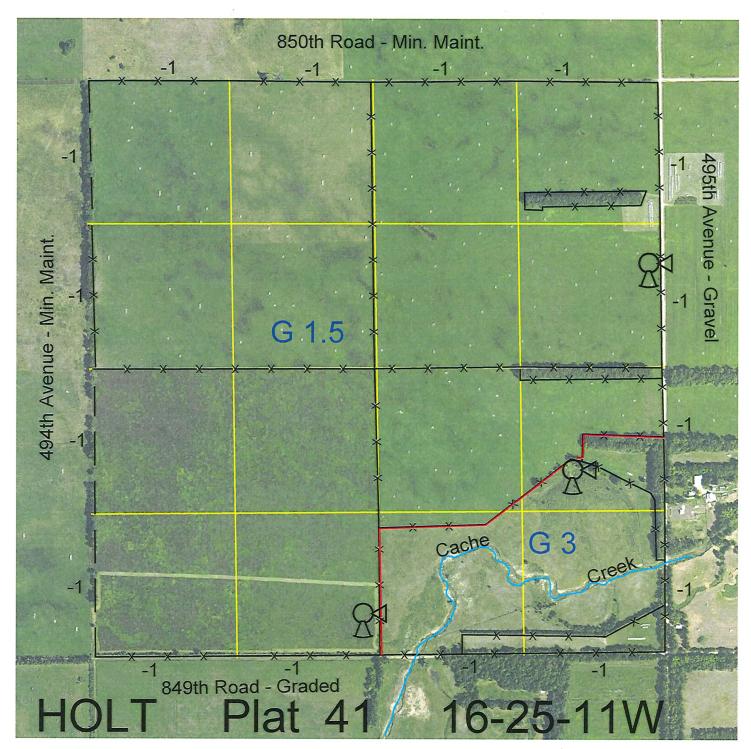

Approximately 7.5 miles east and 4 miles south of Chambers, NE. Location: 849th Road on the south and 495th Avenue on the east.

Best Access:

| best Access. O 15th Road on the South and 455th Avenue on the east.              |                              |    |                              |  |
|----------------------------------------------------------------------------------|------------------------------|----|------------------------------|--|
| Land Classification Codes: >D< indicates land not owned by the School Land Trust |                              |    |                              |  |
| Α                                                                                | Dryland Cropground           | Μ  | Pivot Irrigated Cropground   |  |
| В                                                                                | Special Land Class           |    | (Trust owned well)           |  |
| С                                                                                | Water for Livestock          | NU | Non-Utility (No Value)       |  |
| E                                                                                | Enhanced Value               | Р  | Pivot Irrigated Cropground   |  |
| F                                                                                | Gravity Irrigated Cropground |    | (Lessee owned well)          |  |
|                                                                                  | (Trust owned well)           | R  | Grassland (Typical Rent)     |  |
| G                                                                                | Grassland (Higher Rent       | S  | Grassland (Lower Rent        |  |
|                                                                                  | than R classification)       |    | than R Classification)       |  |
| Н                                                                                | Non-Agricultural Land Class  | Т  | Real Estate Tax Recapture    |  |
| I                                                                                | Canal Irrigated Cropground   | W  | Gravity Irrigated Cropground |  |
|                                                                                  |                              |    | (Lessee owned well)          |  |
|                                                                                  |                              |    |                              |  |

**Total Section Acres** 

640