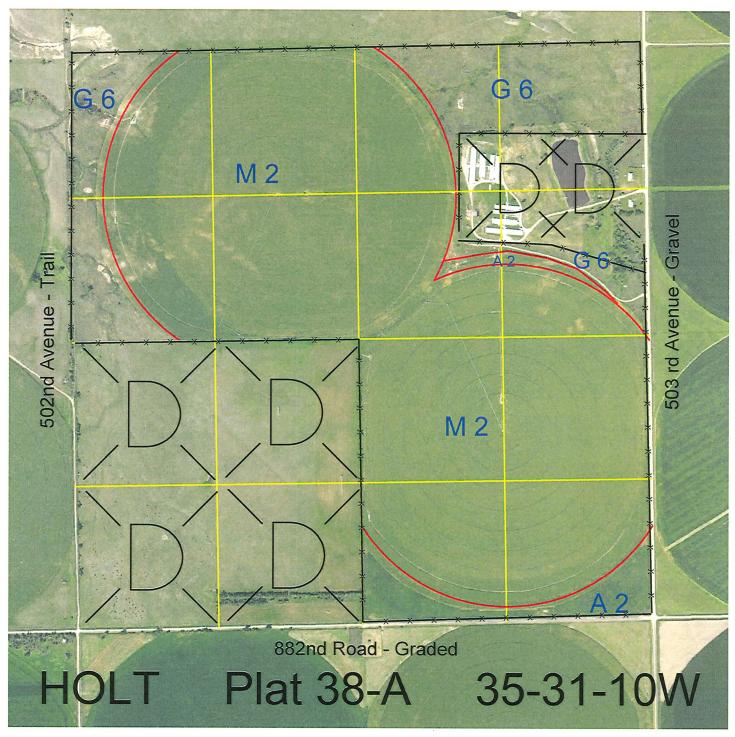

Lease # **Expiration** Legal <u>Acres</u> 441

SE4 and N2 (except an irrigated tract of land in the E2NE4)

Ι

112789-24

12/31/2024

**Total Section Acres** 441

Location:

9 miles east and 10 miles north of O'Neill, NE.

Best Access:

503rd Avenue on the east and 882nd Road on the south.

| Land Classification Co | odes: >D< indicates land not                                                                                                                                                                                                                                                                                                                                                                                                                                                                                                                                                                                                                                                                                                                                                                                                                                                                                                                                                                                                                                                                                                                                                                                                                                                                                                                                                                                                                                                                                                                                                                                                                                                                                                                                                                                                                                                                                                                                                                                                                                                                                                   | owned by the Sc | hool Land Trust            |
|------------------------|--------------------------------------------------------------------------------------------------------------------------------------------------------------------------------------------------------------------------------------------------------------------------------------------------------------------------------------------------------------------------------------------------------------------------------------------------------------------------------------------------------------------------------------------------------------------------------------------------------------------------------------------------------------------------------------------------------------------------------------------------------------------------------------------------------------------------------------------------------------------------------------------------------------------------------------------------------------------------------------------------------------------------------------------------------------------------------------------------------------------------------------------------------------------------------------------------------------------------------------------------------------------------------------------------------------------------------------------------------------------------------------------------------------------------------------------------------------------------------------------------------------------------------------------------------------------------------------------------------------------------------------------------------------------------------------------------------------------------------------------------------------------------------------------------------------------------------------------------------------------------------------------------------------------------------------------------------------------------------------------------------------------------------------------------------------------------------------------------------------------------------|-----------------|----------------------------|
|                        |                                                                                                                                                                                                                                                                                                                                                                                                                                                                                                                                                                                                                                                                                                                                                                                                                                                                                                                                                                                                                                                                                                                                                                                                                                                                                                                                                                                                                                                                                                                                                                                                                                                                                                                                                                                                                                                                                                                                                                                                                                                                                                                                | •               |                            |
| Α                      | Dryland Cropground                                                                                                                                                                                                                                                                                                                                                                                                                                                                                                                                                                                                                                                                                                                                                                                                                                                                                                                                                                                                                                                                                                                                                                                                                                                                                                                                                                                                                                                                                                                                                                                                                                                                                                                                                                                                                                                                                                                                                                                                                                                                                                             | М               | Pivot Irrigated Cropground |
| В                      | Special Land Class                                                                                                                                                                                                                                                                                                                                                                                                                                                                                                                                                                                                                                                                                                                                                                                                                                                                                                                                                                                                                                                                                                                                                                                                                                                                                                                                                                                                                                                                                                                                                                                                                                                                                                                                                                                                                                                                                                                                                                                                                                                                                                             |                 | (Trust owned well)         |
| С                      | Water for Livestock                                                                                                                                                                                                                                                                                                                                                                                                                                                                                                                                                                                                                                                                                                                                                                                                                                                                                                                                                                                                                                                                                                                                                                                                                                                                                                                                                                                                                                                                                                                                                                                                                                                                                                                                                                                                                                                                                                                                                                                                                                                                                                            | NU              | Non-Utility (No Value)     |
| E                      | Enhanced Value                                                                                                                                                                                                                                                                                                                                                                                                                                                                                                                                                                                                                                                                                                                                                                                                                                                                                                                                                                                                                                                                                                                                                                                                                                                                                                                                                                                                                                                                                                                                                                                                                                                                                                                                                                                                                                                                                                                                                                                                                                                                                                                 | Р               | Pivot Irrigated Cropground |
| F                      | Gravity Irrigated Cropground                                                                                                                                                                                                                                                                                                                                                                                                                                                                                                                                                                                                                                                                                                                                                                                                                                                                                                                                                                                                                                                                                                                                                                                                                                                                                                                                                                                                                                                                                                                                                                                                                                                                                                                                                                                                                                                                                                                                                                                                                                                                                                   |                 | (Lessee owned well)        |
|                        | (Trust owned well)                                                                                                                                                                                                                                                                                                                                                                                                                                                                                                                                                                                                                                                                                                                                                                                                                                                                                                                                                                                                                                                                                                                                                                                                                                                                                                                                                                                                                                                                                                                                                                                                                                                                                                                                                                                                                                                                                                                                                                                                                                                                                                             | R               | Grassland (Typical Rent)   |
| G                      | Grassland (Higher Rent                                                                                                                                                                                                                                                                                                                                                                                                                                                                                                                                                                                                                                                                                                                                                                                                                                                                                                                                                                                                                                                                                                                                                                                                                                                                                                                                                                                                                                                                                                                                                                                                                                                                                                                                                                                                                                                                                                                                                                                                                                                                                                         | S               | Grassland (Lower Rent      |
|                        | than R classification)                                                                                                                                                                                                                                                                                                                                                                                                                                                                                                                                                                                                                                                                                                                                                                                                                                                                                                                                                                                                                                                                                                                                                                                                                                                                                                                                                                                                                                                                                                                                                                                                                                                                                                                                                                                                                                                                                                                                                                                                                                                                                                         |                 | than R Classification)     |
| Н                      | Non-Agricultural Land Class                                                                                                                                                                                                                                                                                                                                                                                                                                                                                                                                                                                                                                                                                                                                                                                                                                                                                                                                                                                                                                                                                                                                                                                                                                                                                                                                                                                                                                                                                                                                                                                                                                                                                                                                                                                                                                                                                                                                                                                                                                                                                                    | Т               | Real Estate Tax Recapture  |
|                        | and the second of the second o |                 |                            |

**Gravity Irrigated Cropground** (Lessee owned well)

Canal Irrigated Cropground