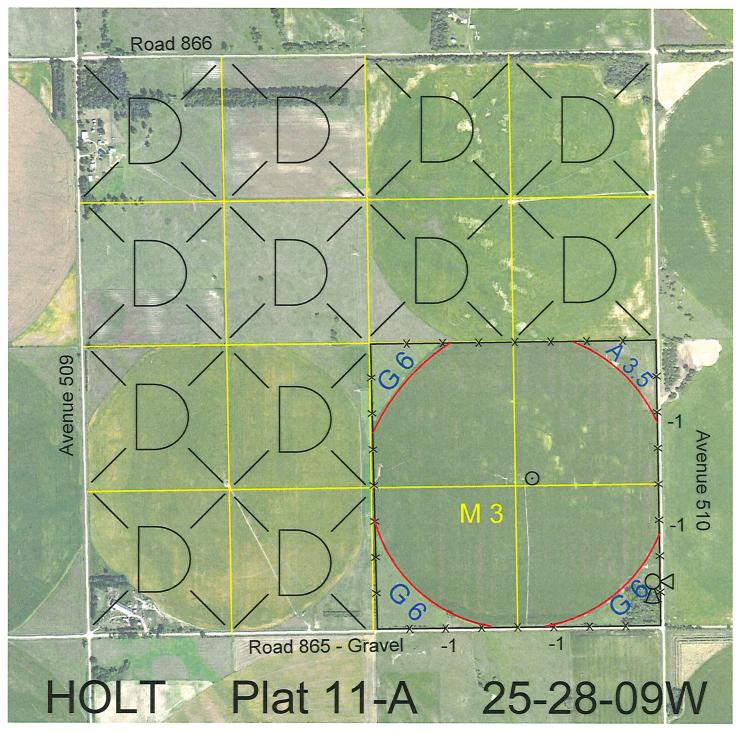

 Legal
 Lease #
 Expiration
 Acres

 SE4
 111566-24
 12/31/2024
 160

Total Section Acres 160

Location:

6 miles east and 1 mile south of Page, NE.

**Best Access:** 

Avenue 510 on the east and Road 865 on the south.

>D< indicates land not owned by the School Land Trust Land Classification Codes: Α **Dryland Cropground Pivot Irrigated Cropground** В Special Land Class (Trust owned well) C Water for Livestock NU Non-Utility (No Value) E **Enhanced Value** P Pivot Irrigated Cropground F **Gravity Irrigated Cropground** (Lessee owned well) (Trust owned well) R Grassland (Typical Rent) Grassland (Lower Rent G Grassland (Higher Rent S than R classification) than R Classification) Real Estate Tax Recapture Н Non-Agricultural Land Class Т Canal Irrigated Cropground W **Gravity Irrigated Cropground** Ι