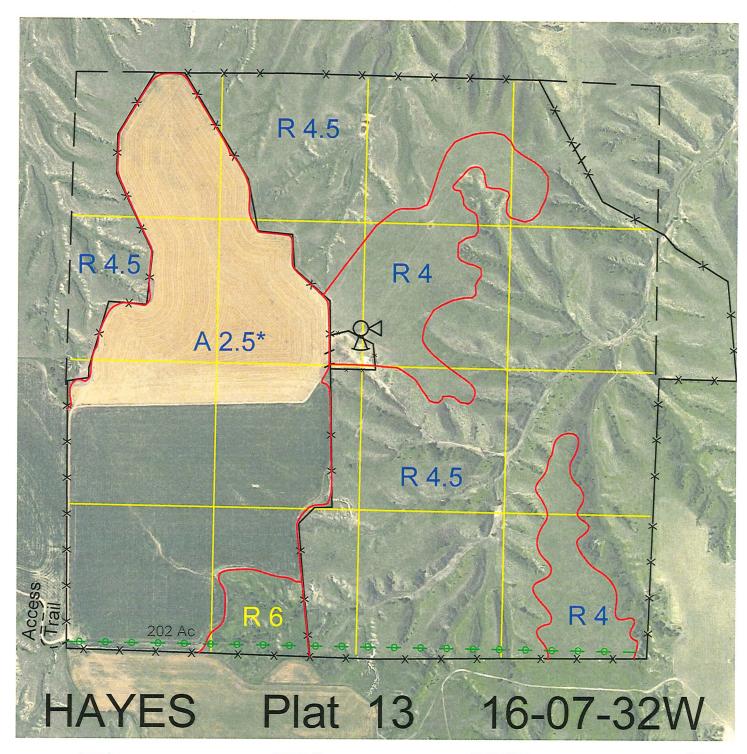

 Legal
 Lease #
 Expiration
 Acres

 All
 114205-29
 12/31/2029
 640

Total Section Acres 640

Location: 3 miles east and 4 miles north of Hayes Center, NE.

Best Access: Come in from west through homesite and follow trail road to southwest corner of section.

Land Classification Codes: >D< indicates land not owned by the School Land Trust **Dryland Cropground** Pivot Irrigated Cropground Α Μ Special Land Class (Trust owned well) В Water for Livestock NU C Non-Utility (No Value) Ε **Enhanced Value** Р Pivot Irrigated Cropground Gravity Irrigated Cropground F (Lessee owned well) Grassland (Typical Rent) (Trust owned well) R Grassland (Lower Rent G Grassland (Higher Rent S

than R classification)

H Non-Agricultural Land Class
T Real Estate Tax Recapture
Canal Irrigated Cropground

W Gravity Irrigated Cropground
(Lessee owned well)