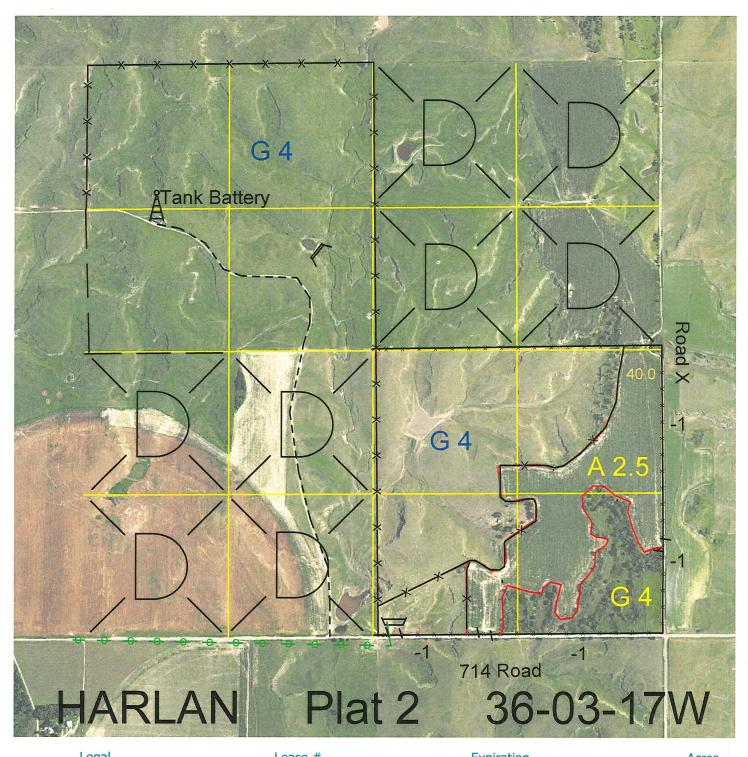

|       |                |            | Tatal Castian Assas | 220   |
|-------|----------------|------------|---------------------|-------|
| SE4   | 113707-28      | 12/31/2028 |                     | 160   |
| NW4   | 113708-28      | 12/31/2028 |                     | 160   |
| Legal | <u>Lease #</u> | Expiration |                     | Acres |

Total Section Acres 320

Location:

2 miles south and 5 miles east of Huntley, NE.

**Best Access:** 

County Road #714 on the south and Road X on the east.

| and Classification Coc | des: >D< indicates land not owned | d by the So | chool Land Trust             |
|------------------------|-----------------------------------|-------------|------------------------------|
| Α                      | Dryland Cropground                | М           | Pivot Irrigated Cropground   |
| В                      | Special Land Class                |             | (Trust owned well)           |
| С                      | Water for Livestock               | NU          | Non-Utility (No Value)       |
| Е                      | Enhanced Value                    | Р           | Pivot Irrigated Cropground   |
| F                      | Gravity Irrigated Cropground      |             | (Lessee owned well)          |
|                        | (Trust owned well)                | R           | Grassland (Typical Rent)     |
| G                      | Grassland (Higher Rent            | S           | Grassland (Lower Rent        |
|                        | than R classification)            |             | than R Classification)       |
| Н                      | Non-Agricultural Land Class       | Т           | Real Estate Tax Recapture    |
| I                      | Canal Irrigated Cropground        | W           | Gravity Irrigated Cropground |
|                        |                                   |             | (Lessee owned well)          |