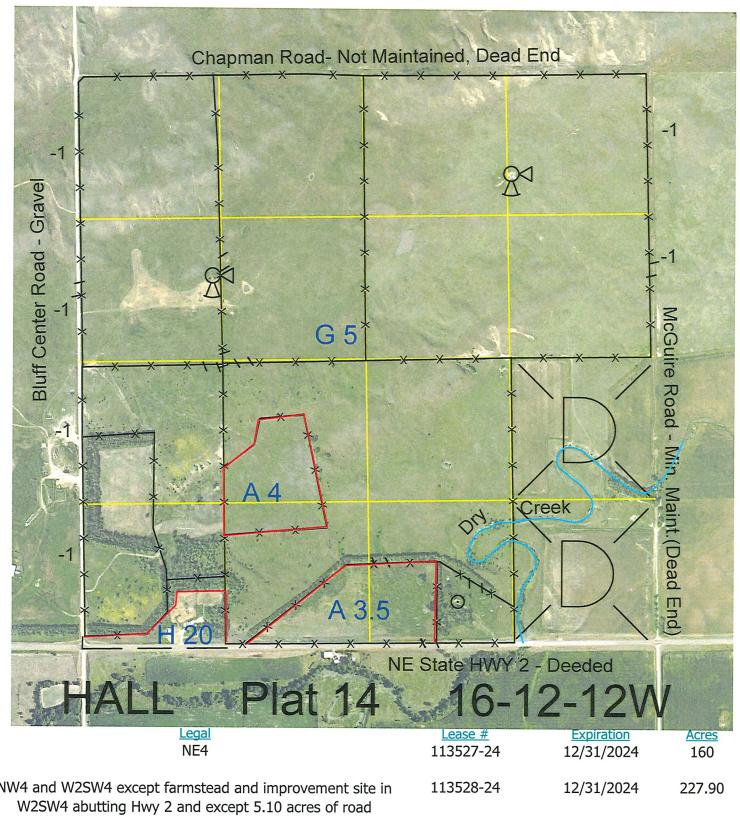

| NE4                                                                                                            | 113527-24 | 12/31/2024                 | 160    |
|----------------------------------------------------------------------------------------------------------------|-----------|----------------------------|--------|
| NW4 and W2SW4 except farmstead and improvement site in W2SW4 abutting Hwy 2 and except 5.10 acres of road      | 113528-24 | 12/31/2024                 | 227.90 |
| E2SW4 except 3.06 acres of road and W2SE4 except 2.79 acres of road                                            | 113529-24 | 12/31/2024                 | 154.15 |
| The farmstead and improvement site of approximately 7 acres abutting Hwy 2 along South boundary of W2SW4 lying | 111199-24 | 12/31/2024                 | 7      |
| South of windbreak/living snow fence                                                                           |           | <b>Total Section Acres</b> | 549.05 |

Location:

3 miles west and 1/2 mile north of Cairo, NE.

Bluff Center Road on the west, Hwy #2 on the south and McGuire Road on the east.

Land Classification Codes: >D< indicates land not owned by the School Land Trust

| JOH COC | 25. Parallel action and the owned by | uic sc | Hoor Land Trust              |
|---------|--------------------------------------|--------|------------------------------|
| Α       | Dryland Cropground                   | M      | Pivot Irrigated Cropground   |
| В       | Special Land Class                   |        | (Trust owned well)           |
| С       | Water for Livestock                  | NU     | Non-Utility (No Value)       |
| E       | Enhanced Value                       | Р      | Pivot Irrigated Cropground   |
| F       | Gravity Irrigated Cropground         |        | (Lessee owned well)          |
|         | (Trust owned well)                   | R      | Grassland (Typical Rent)     |
| G       | Grassland (Higher Rent               | S      | Grassland (Lower Rent        |
|         | than R classification)               |        | than R Classification)       |
| Н       | Non-Agricultural Land Class          | Т      | Real Estate Tax Recapture    |
| Ι       | Canal Irrigated Cropground           | W      | Gravity Irrigated Cropground |
|         |                                      |        | (Lessee owned well)          |