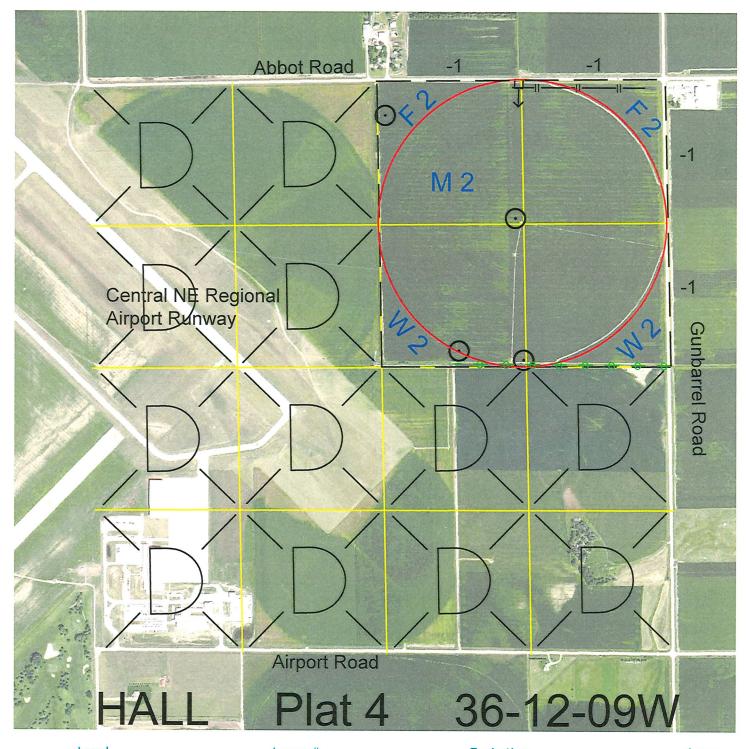

 Legal
 Lease #
 Expiration
 Acres

 NE4
 113517-24
 12/31/2024
 160

Total Section Acres 160

Location:

1 mile east of Grand Island Airport.

Best Access:

Abbott Road on the north and Gunbarrel Road on the east.

Land Classification Codes: >D< indicates land not owned by the School Land Trust **Dryland Cropground** Α Μ Pivot Irrigated Cropground В Special Land Class (Trust owned well) C Water for Livestock NU Non-Utility (No Value) E **Enhanced Value** Pivot Irrigated Cropground F Gravity Irrigated Cropground (Lessee owned well) (Trust owned well) Grassland (Typical Rent) R G Grassland (Higher Rent S Grassland (Lower Rent than R classification) than R Classification) Н Non-Agricultural Land Class Т Real Estate Tax Recapture Ι Canal Irrigated Cropground W Gravity Irrigated Cropground

(Lessee owned well)