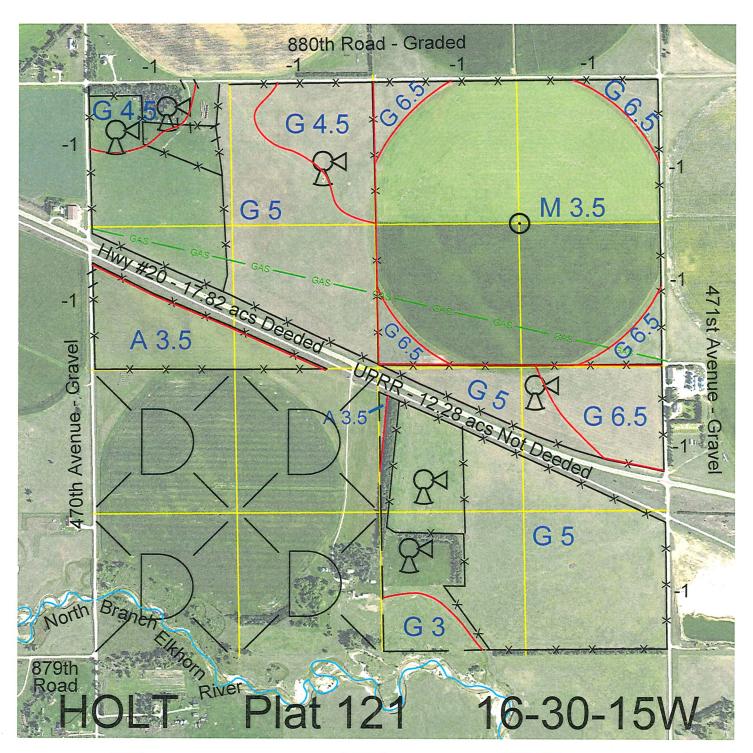

| <u>Legal</u>                       | Lease #   | <u>Expiration</u> | Acres  |
|------------------------------------|-----------|-------------------|--------|
| NE4 except 0.02 acres in SW4NE4    | 113733-28 | 12/31/2028        | 159.98 |
| NW4 except 6.56 acres for Hwy #20  | 112982-26 | 12/31/2026        | 153.44 |
| SE4 except 11.24 acres for Hwy #20 | 112980-26 | 12/31/2026        | 148.76 |

Total Section Acres 462.18

Location:

Approximately 2 miles south and 3 miles east of Stuart, NE.

Best Access:

Hwy 20 runs through the tract.

| Land Classification Cod | des: >D< indicates land not of | owned by the Sc | hool Land Trust                     |
|-------------------------|--------------------------------|-----------------|-------------------------------------|
| Α                       | Dryland Cropground             | M               | Pivot Irrigated Cropground          |
| В                       | Special Land Class             |                 | (Trust owned well)                  |
| <b>C</b>                | Water for Livestock            | NU              | Non-Utility (No Value)              |
| Е                       | Enhanced Value                 | Р               | Pivot Irrigated Cropground          |
| F                       | Gravity Irrigated Cropground   |                 | (Lessee owned well)                 |
|                         | (Trust owned well)             | R               | Grassland (Typical Rent)            |
| G                       | Grassland (Higher Rent         | S               | Grassland (Lower Rent               |
|                         | than R classification)         |                 | than R Classification)              |
| Н                       | Non-Agricultural Land Class    | Т               | Real Estate Tax Recapture           |
| I                       | Canal Irrigated Cropground     | W               | <b>Gravity Irrigated Cropground</b> |
|                         |                                |                 | (Lessee owned well)                 |