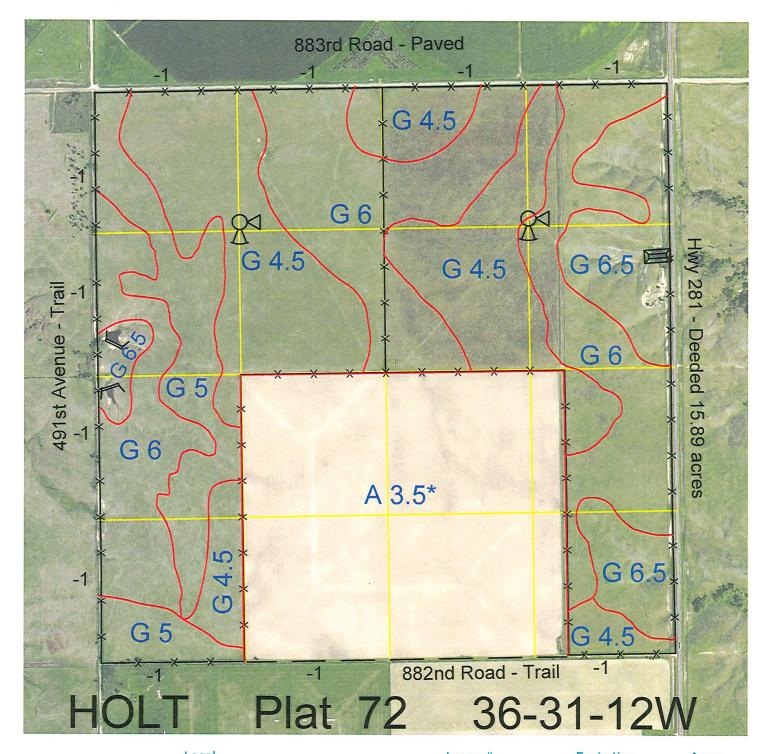

| <u>Legal</u>                                                                                                   | Lease #   | <u>Expiration</u>          | <u>Acres</u> |
|----------------------------------------------------------------------------------------------------------------|-----------|----------------------------|--------------|
| All of the fenced pasture being generally in the N2, W2SW4 & E2SE4 except 10.68 acres of road on East boundary | 113157-26 | 12/31/2026                 | 450.32       |
| All of cropground and hayed pasture East of cropground & West of North-South cross fence                       | 112970-26 | 12/31/2026                 | 179          |
|                                                                                                                |           | <b>Total Section Acres</b> | 629.32       |

Location:

Approximately 10 miles north and 0.5 mile west of O'Neill, NE.

Best Access:

Hwy #281 on the east and 883rd Road on the north.

| Land Classification Co | odes: >D< indicates land not or | wned by the Sc | hool Land Trust              |
|------------------------|---------------------------------|----------------|------------------------------|
| Α                      | Dryland Cropground              | M              | Pivot Irrigated Cropground   |
| В                      | Special Land Class              |                | (Trust owned well)           |
| С                      | Water for Livestock             | NU             | Non-Utility (No Value)       |
| Е                      | Enhanced Value                  | Р              | Pivot Irrigated Cropground   |
| F                      | Gravity Irrigated Cropground    |                | (Lessee owned well)          |
|                        | (Trust owned well)              | R              | Grassland (Typical Rent)     |
| G                      | Grassland (Higher Rent          | S              | Grassland (Lower Rent        |
|                        | than R classification)          |                | than R Classification)       |
| Н                      | Non-Agricultural Land Class     | Т              | Real Estate Tax Recapture    |
| I                      | Canal Irrigated Cropground      | W              | Gravity Irrigated Cropground |
|                        |                                 |                | (Lessee owned well)          |