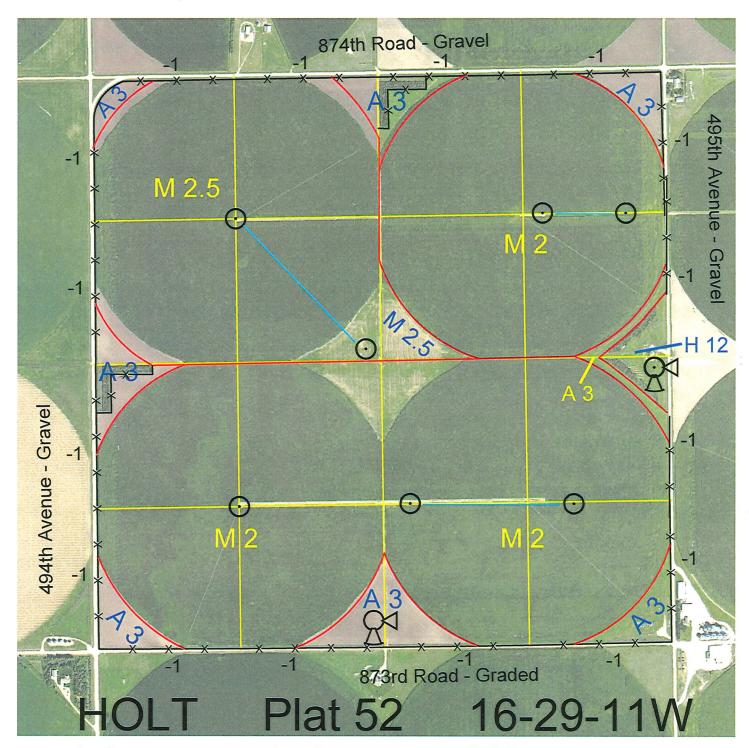

| <u>Legal</u>                   | <u>Lease #</u> | <u>Expiration</u> | Acres  |
|--------------------------------|----------------|-------------------|--------|
| NE4                            | 114058-29      | 12/31/2029        | 160    |
| NW4 except 0.70 acres for road | 112840-28      | 12/31/2028        | 159.30 |
| S2                             | 114166-29      | 12/31/2029        | 320    |

Total Section Acres 639.30

Location:

Approximately 2 miles northeast of O'Neill, NE.

Best Access:

873rd Road on the south, 494th Avenue on the west, 874th Road on the north and 495th

Avenue on the east.

Land Classification Codes:

>D< indicates land not owned by the School Land Trust

| tion codes. The indicates faile flot owned by the school Early flast |                              |    |                              |  |
|----------------------------------------------------------------------|------------------------------|----|------------------------------|--|
| Α                                                                    | Dryland Cropground           | M  | Pivot Irrigated Cropground   |  |
| В                                                                    | Special Land Class           |    | (Trust owned well)           |  |
| С                                                                    | Water for Livestock          | NU | Non-Utility (No Value)       |  |
| Е                                                                    | Enhanced Value               | Р  | Pivot Irrigated Cropground   |  |
| F                                                                    | Gravity Irrigated Cropground |    | (Lessee owned well)          |  |
|                                                                      | (Trust owned well)           | R  | Grassland (Typical Rent)     |  |
| G                                                                    | Grassland (Higher Rent       | S  | Grassland (Lower Rent        |  |
|                                                                      | than R classification)       |    | than R Classification)       |  |
| Н                                                                    | Non-Agricultural Land Class  | Т  | Real Estate Tax Recapture    |  |
| Ι                                                                    | Canal Irrigated Cropground   | W  | Gravity Irrigated Cropground |  |
|                                                                      |                              |    | (Lessee owned well)          |  |