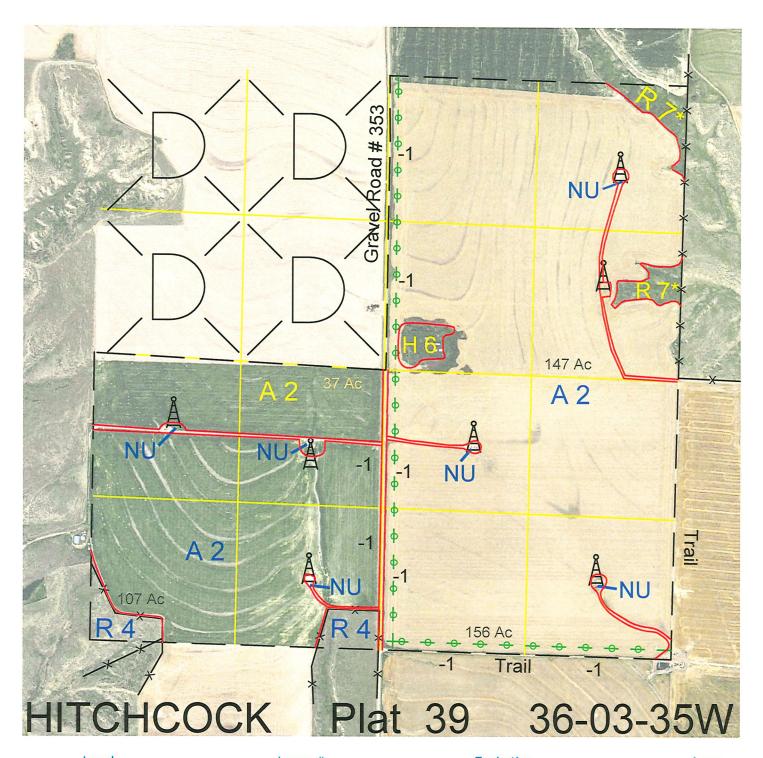

| <u>Legal</u> | <u>Lease #</u> | Expiration | Acres |
|--------------|----------------|------------|-------|
| NE4          | 113068-25      | 12/31/2025 | 160   |
| SW4          | 113069-25      | 12/31/2025 | 160   |
| SE4          | 113067-25      | 12/31/2025 | 160   |
|              |                |            |       |

Total Section Acres 480

Location:

2 miles north of Stratton, NE.

**Best Access:** 

County Road #353 runs through the section.

| Land Classification Co | des: >D< indicates land not  | owned by the So | hool Land Trust              |
|------------------------|------------------------------|-----------------|------------------------------|
| Α                      | Dryland Cropground           | M               | Pivot Irrigated Cropground   |
| В                      | Special Land Class           |                 | (Trust owned well)           |
| С                      | Water for Livestock          | NU              | Non-Utility (No Value)       |
| Е                      | Enhanced Value               | Р               | Pivot Irrigated Cropground   |
| F                      | Gravity Irrigated Cropground |                 | (Lessee owned well)          |
|                        | (Trust owned well)           | R               | Grassland (Typical Rent)     |
| G                      | Grassland (Higher Rent       | S               | Grassland (Lower Rent        |
|                        | than R classification)       |                 | than R Classification)       |
| Н                      | Non-Agricultural Land Class  | Т               | Real Estate Tax Recapture    |
| I                      | Canal Irrigated Cropground   | W               | Gravity Irrigated Cropground |
|                        |                              |                 | (Lessee owned well)          |