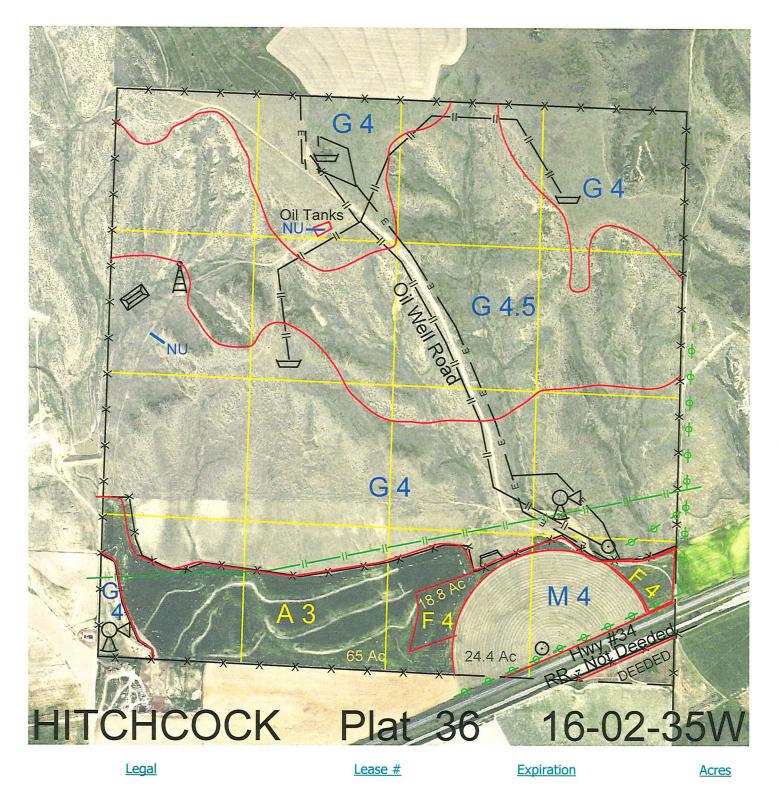

All except 4.34 acres of Hwy 34 in S2SE4 and except 4.48 acres lying South of RR in the SE4SE4SE4

Total Section Acres 631.18

631.18

12/31/2025

|    | cat | on |  |
|----|-----|----|--|
| LU | cat | UI |  |
| LU | cau |    |  |

2 miles west of Stratton, NE.

## Best Access:

Hwy 34 runs through the SE4.

| Land Classification Codes: >D< indicates land not owned by the School Land Trust |                              |    |                                                     |  |
|----------------------------------------------------------------------------------|------------------------------|----|-----------------------------------------------------|--|
| A                                                                                | Dryland Cropground           | М  | Pivot Irrigated Cropground                          |  |
| В                                                                                | Special Land Class           |    | (Trust owned well)                                  |  |
| С                                                                                | Water for Livestock          | NU | Non-Utility (No Value)                              |  |
| E                                                                                | Enhanced Value               | Р  | Pivot Irrigated Cropground                          |  |
| F                                                                                | Gravity Irrigated Cropground |    | (Lessee owned well)                                 |  |
|                                                                                  | (Trust owned well)           | R  | Grassland (Typical Rent)                            |  |
| G                                                                                | Grassland (Higher Rent       | S  | Grassland (Lower Rent                               |  |
|                                                                                  | than R classification)       |    | than R Classification)                              |  |
| Н                                                                                | Non-Agricultural Land Class  | Т  | Real Estate Tax Recapture                           |  |
| I                                                                                | Canal Irrigated Cropground   | W  | Gravity Irrigated Cropground<br>(Lessee owned well) |  |

113066-25

For further information, please call Field Representative: Ryan Huxoll at (308) 697-3553.