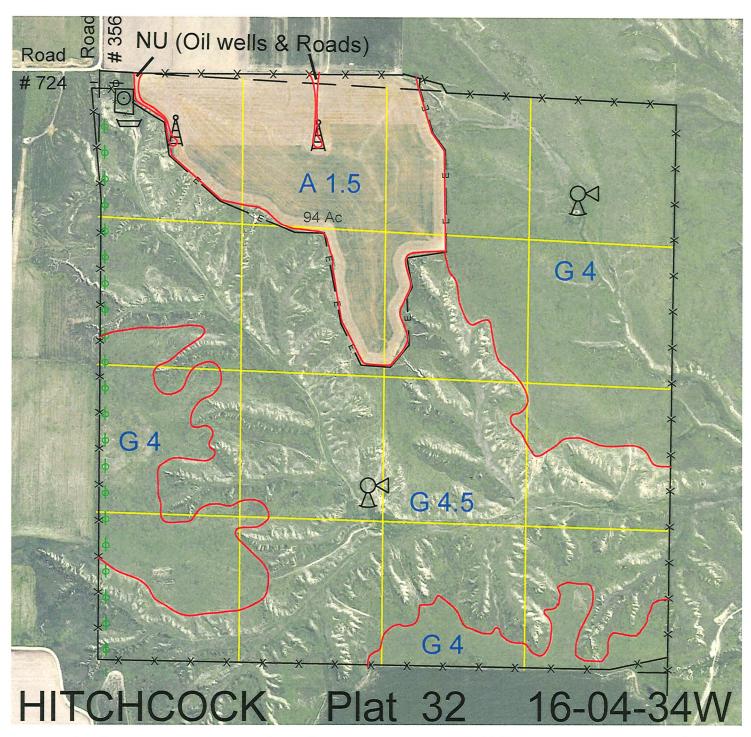

 Legal
 Lease #
 Expiration
 Acres

 All
 113060-25
 12/31/2025
 640

W

Total Section Acres 640

Location:

2 miles south and 2 miles west of Palisade, NE.

Best Access:

Ι

County Roads #724 and #356 to the northwest corner of the section.

Land Classification Codes: >D< indicates land not owned by the School Land Trust Pivot Irrigated Cropground **Dryland Cropground** Μ Α Special Land Class (Trust owned well) В Water for Livestock NU Non-Utility (No Value) C Pivot Irrigated Cropground Ε **Enhanced Value** Ρ F **Gravity Irrigated Cropground** (Lessee owned well) Grassland (Typical Rent) (Trust owned well) R G Grassland (Higher Rent Grassland (Lower Rent S than R classification) than R Classification) Non-Agricultural Land Class Τ Real Estate Tax Recapture Η

Canal Irrigated Cropground

**Gravity Irrigated Cropground** 

(Lessee owned well)