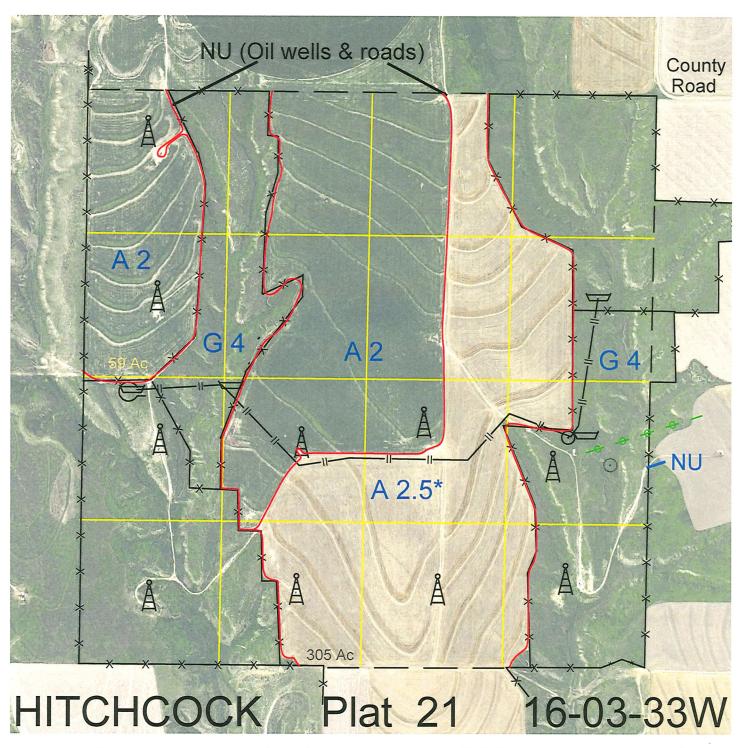

 Legal
 Lease #
 Expiration
 Acres

 All
 113058-25
 12/31/2025
 640

Total Section Acres 640

Location:

3 miles north and 1.5 miles west of Trenton, NE.

Best Access:

From the north along the oil well roads.

| Land Classification Cod | des: >D< indicates land not ov | vned by the Sc | hool Land Trust              |
|-------------------------|--------------------------------|----------------|------------------------------|
| Α                       | Dryland Cropground             | M              | Pivot Irrigated Cropground   |
| В                       | Special Land Class             |                | (Trust owned well)           |
| С                       | Water for Livestock            | NU             | Non-Utility (No Value)       |
| E                       | Enhanced Value                 | Р              | Pivot Irrigated Cropground   |
| F                       | Gravity Irrigated Cropground   |                | (Lessee owned well)          |
|                         | (Trust owned well)             | R              | Grassland (Typical Rent)     |
| G                       | Grassland (Higher Rent         | S              | Grassland (Lower Rent        |
|                         | than R classification)         |                | than R Classification)       |
| Н                       | Non-Agricultural Land Class    | Т              | Real Estate Tax Recapture    |
| I                       | Canal Irrigated Cropground     | W              | Gravity Irrigated Cropground |
|                         |                                |                | (Lessee owned well)          |