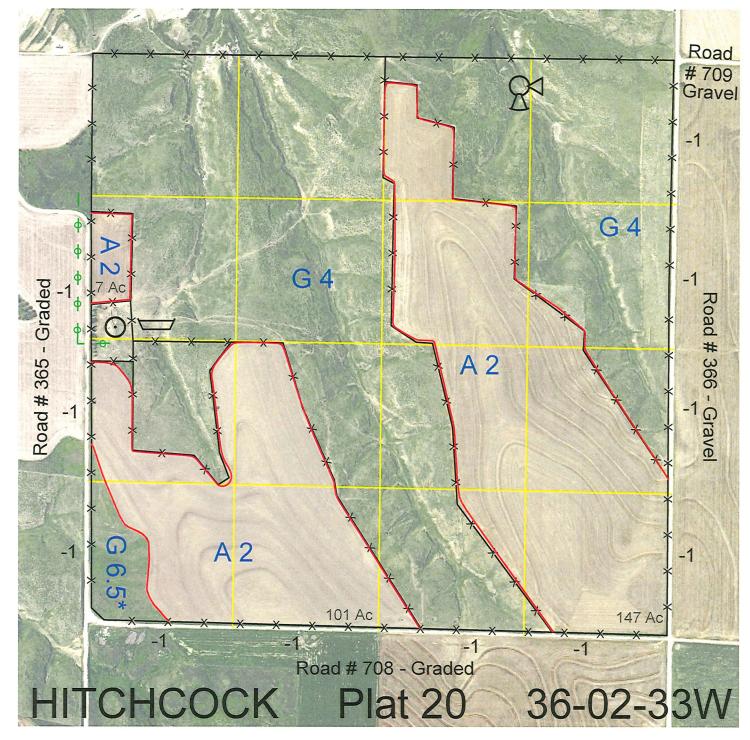

 Legal
 Lease #
 Expiration
 Acres

 All
 113057-25
 12/31/2025
 640

Total Section Acres 640

Location:

5 miles south of Trenton, NE.

Canal Irrigated Cropground

Best Access:

Ι

County roads on the east (Road #366), south (Road #708) and west (Road #365).

W

Land Classification Codes: >D< indicates land not owned by the School Land Trust **Dryland Cropground Pivot Irrigated Cropground** Α Μ В Special Land Class (Trust owned well) C Water for Livestock NU Non-Utility (No Value) Ε **Enhanced Value** Pivot Irrigated Cropground Ρ F **Gravity Irrigated Cropground** (Lessee owned well) (Trust owned well) Grassland (Typical Rent) R Grassland (Higher Rent Grassland (Lower Rent G S than R classification) than R Classification) Η Non-Agricultural Land Class Т Real Estate Tax Recapture

**Gravity Irrigated Cropground** 

(Lessee owned well)