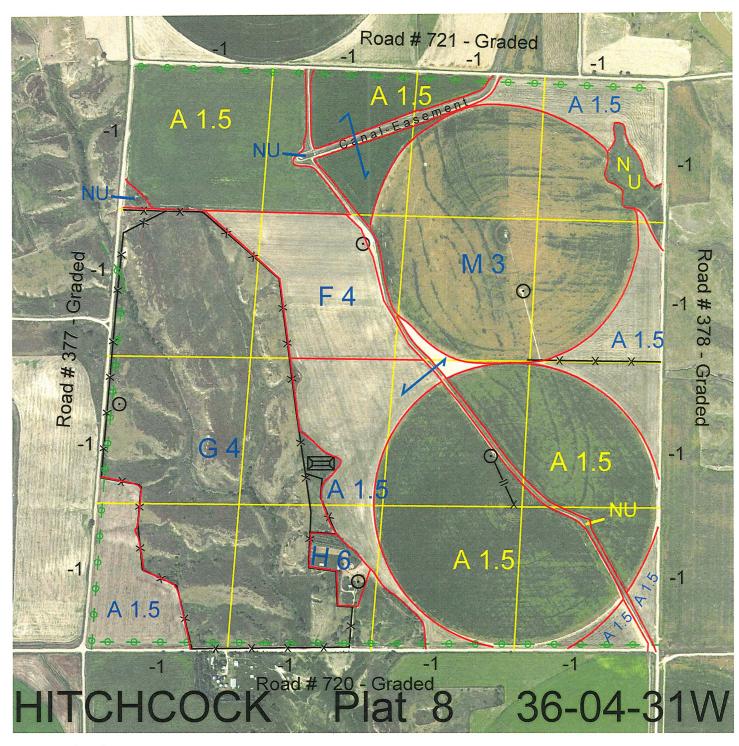

 Legal
 Lease #
 Expiration
 Acres

 All
 113100-25
 12/31/2025
 622

Total Section Acres 622

Location: 4 miles east and 3 miles north of Culbertson, NE.

Best Access: Road #721 on the north, Road #378 on the east, Road #720 on the south and Road #377

on the west.

Land Classification Codes: >D< indicates land not owned by the School Land Trust **Dryland Cropground** Pivot Irrigated Cropground Α Μ В Special Land Class (Trust owned well) C Water for Livestock NU Non-Utility (No Value) Ε **Enhanced Value** Pivot Irrigated Cropground Ρ F **Gravity Irrigated Cropground** (Lessee owned well) (Trust owned well) Grassland (Typical Rent) R Grassland (Higher Rent Grassland (Lower Rent G S than R classification) than R Classification) Н Non-Agricultural Land Class Т Real Estate Tax Recapture Canal Irrigated Cropground W **Gravity Irrigated Cropground** Ι

(Lessee owned well)