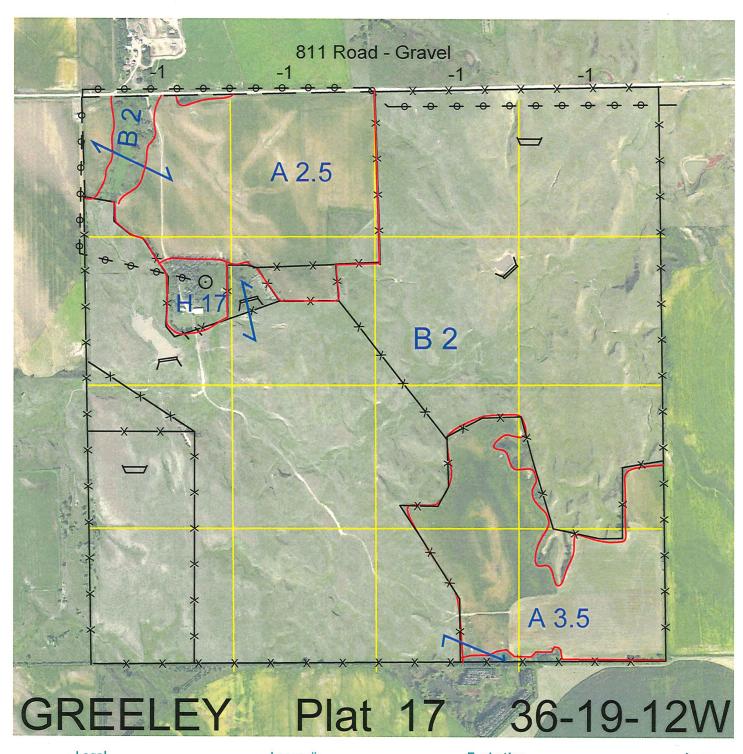

 Legal
 Lease #
 Expiration
 Acres

 All
 112701-24
 12/31/2024
 640

Total Section Acres 640

Location: 4 miles west, 2 miles north, then 2 miles west of Greeley, NE.

Best Access: County road (811 Road) on north.