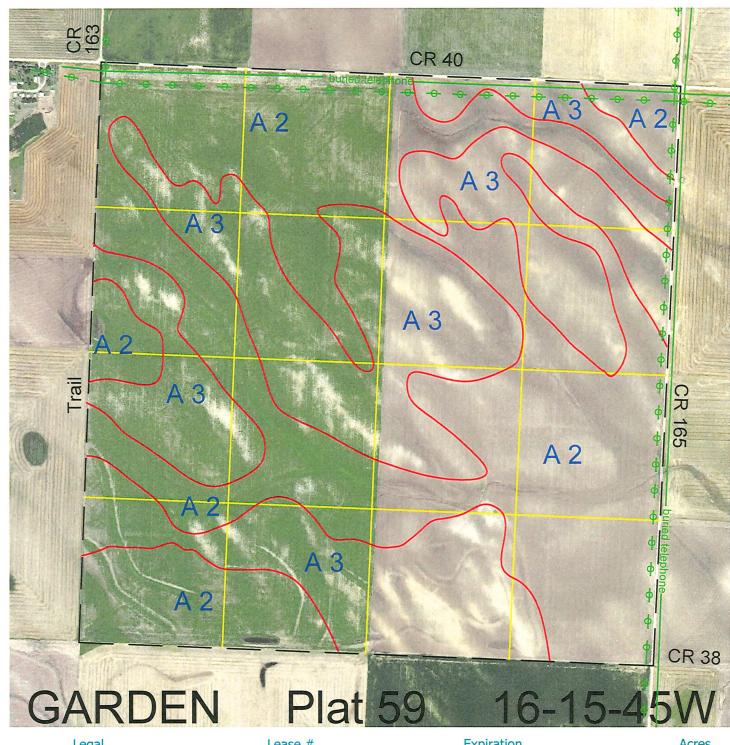

 Legal
 Lease #
 Expiration
 Acres

 All
 113122-24
 12/31/2024
 640

Total Section Acres 640

Location: 7 miles west and 9 miles south of Oshkosh, NE.

Best Access: County roads #40 on the north and #165 on the east.