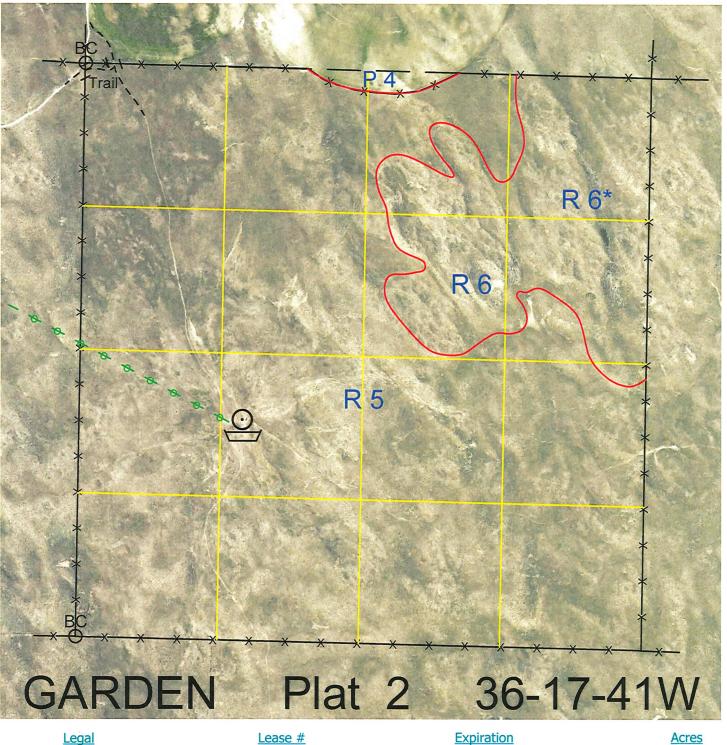

| Legal | Lease #   | Expiration | <u>Acres</u> |
|-------|-----------|------------|--------------|
| All   | 113271-24 | 12/31/2024 | 640          |

Total Section Acres

640

Location:

4 miles north and 7 miles east of Lewellen, NE.