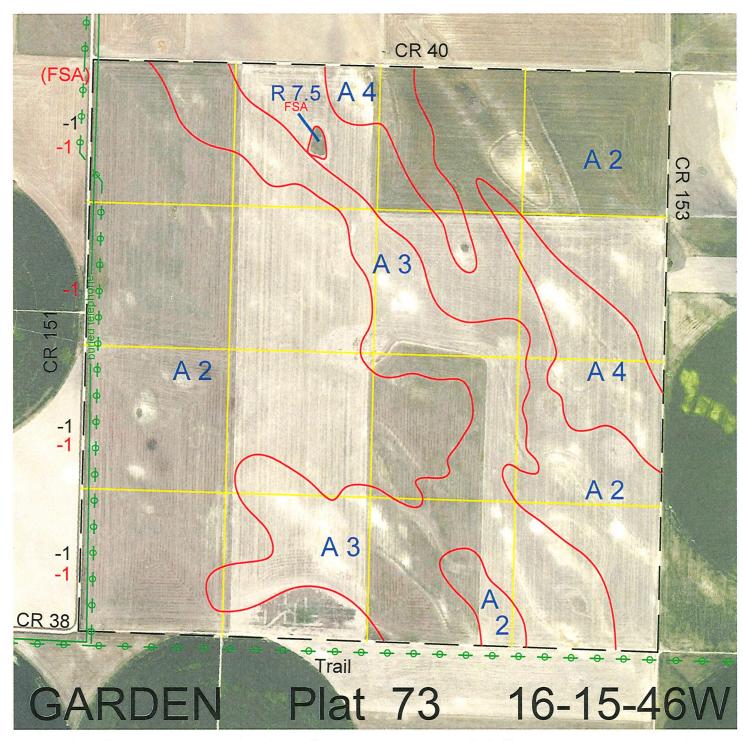

13.5 miles west and 9 miles south of Oshkosh, NE.

Best Access:

County Road #151 on the west, Road #40 on the north and Road #153 on the east.

Land Classification Codes: >D< indicates land not owned by the School Land Trust

| Dryland Cropground           | Μ                                                                                                                                                                               | Pivot Irrigated Cropground                                                                                                                                                               |
|------------------------------|---------------------------------------------------------------------------------------------------------------------------------------------------------------------------------|------------------------------------------------------------------------------------------------------------------------------------------------------------------------------------------|
| Special Land Class           |                                                                                                                                                                                 | (Trust owned well)                                                                                                                                                                       |
| Water for Livestock          | NU                                                                                                                                                                              | Non-Utility (No Value)                                                                                                                                                                   |
| Enhanced Value               | Р                                                                                                                                                                               | Pivot Irrigated Cropground                                                                                                                                                               |
| Gravity Irrigated Cropground |                                                                                                                                                                                 | (Lessee owned well)                                                                                                                                                                      |
| (Trust owned well)           | R                                                                                                                                                                               | Grassland (Typical Rent)                                                                                                                                                                 |
| Grassland (Higher Rent       | S                                                                                                                                                                               | Grassland (Lower Rent                                                                                                                                                                    |
| than R classification)       |                                                                                                                                                                                 | than R Classification)                                                                                                                                                                   |
| Non-Agricultural Land Class  | Т                                                                                                                                                                               | Real Estate Tax Recapture                                                                                                                                                                |
| Canal Irrigated Cropground   | W                                                                                                                                                                               | Gravity Irrigated Cropground                                                                                                                                                             |
|                              |                                                                                                                                                                                 | (Lessee owned well)                                                                                                                                                                      |
|                              | Special Land Class Water for Livestock Enhanced Value Gravity Irrigated Cropground (Trust owned well) Grassland (Higher Rent than R classification) Non-Agricultural Land Class | Special Land Class Water for Livestock NU Enhanced Value P Gravity Irrigated Cropground (Trust owned well) R Grassland (Higher Rent than R classification) Non-Agricultural Land Class T |