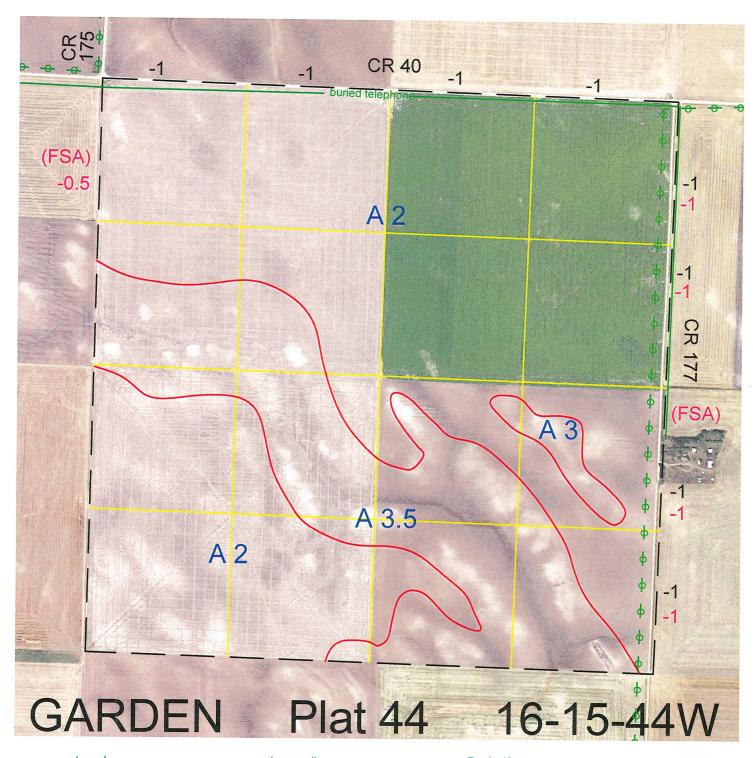

Location:

1 1/2 miles west and 9 miles south of Oshkosh, NE.

Best Access:

County Road #40 on the north and Road #177 on the east.

| Land Classification Co | des: >D< indicates land      | >D< indicates land not owned by the School Land Trust |                                                  |  |
|------------------------|------------------------------|-------------------------------------------------------|--------------------------------------------------|--|
| A                      | Dryland Cropground           | M                                                     | Pivot Irrigated Cropground                       |  |
| В                      | Special Land Class           |                                                       | (Trust owned well)                               |  |
| С                      | Water for Livestock          | NU                                                    | Non-Utility (No Value)                           |  |
| E                      | Enhanced Value               | Р                                                     | Pivot Irrigated Cropground                       |  |
| F                      | Gravity Irrigated Cropground |                                                       | (Lessee owned well)                              |  |
|                        | (Trust owned well)           | R                                                     | Grassland (Typical Rent)                         |  |
| G                      | Grassland (Higher Rent       | S                                                     | Grassland (Lower Rent                            |  |
|                        | than R classification)       |                                                       | than R Classification)                           |  |
| Н                      | Non-Agricultural Land Class  | Т                                                     | Real Estate Tax Recapture                        |  |
| I                      | Canal Irrigated Cropground   | W                                                     | Gravity Irrigated Cropground (Lessee owned well) |  |