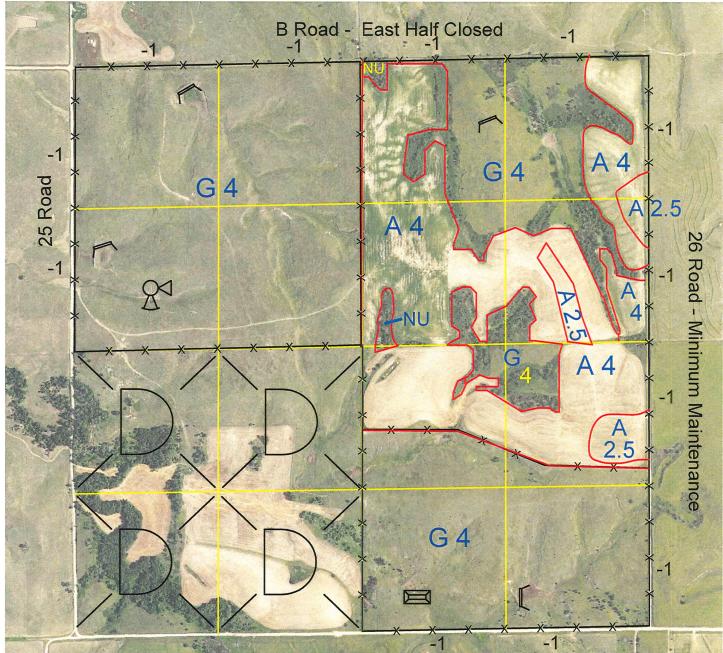

## FRANKLIN Plat 19 A Road 36-01-16W

| Legal | Lease #   | Expiration | <u>Acres</u> |
|-------|-----------|------------|--------------|
| E2    | 112547-24 | 12/31/2024 | 320          |
| NW4   | 112545-24 | 12/31/2024 | 160          |

Total Section Acres 480

Location:

1.5 miles west and 6 miles south of Bloomington, NE.

## Best Access: County roads on all sides.

| Land Classification Co | des: >D< indicates land not ov | >D< indicates land not owned by the School Land Trust |                              |  |
|------------------------|--------------------------------|-------------------------------------------------------|------------------------------|--|
| А                      | Dryland Cropground             | Μ                                                     | Pivot Irrigated Cropground   |  |
| В                      | Special Land Class             |                                                       | (Trust owned well)           |  |
| С                      | Water for Livestock            | NU                                                    | Non-Utility (No Value)       |  |
| E                      | Enhanced Value                 | Р                                                     | Pivot Irrigated Cropground   |  |
| F                      | Gravity Irrigated Cropground   |                                                       | (Lessee owned well)          |  |
|                        | (Trust owned well)             | R                                                     | Grassland (Typical Rent)     |  |
| G                      | Grassland (Higher Rent         | S                                                     | Grassland (Lower Rent        |  |
|                        | than R classification)         |                                                       | than R Classification)       |  |
| Н                      | Non-Agricultural Land Class    | Т                                                     | Real Estate Tax Recapture    |  |
| I                      | Canal Irrigated Cropground     | W                                                     | Gravity Irrigated Cropground |  |
|                        |                                |                                                       | (Lessee owned well)          |  |