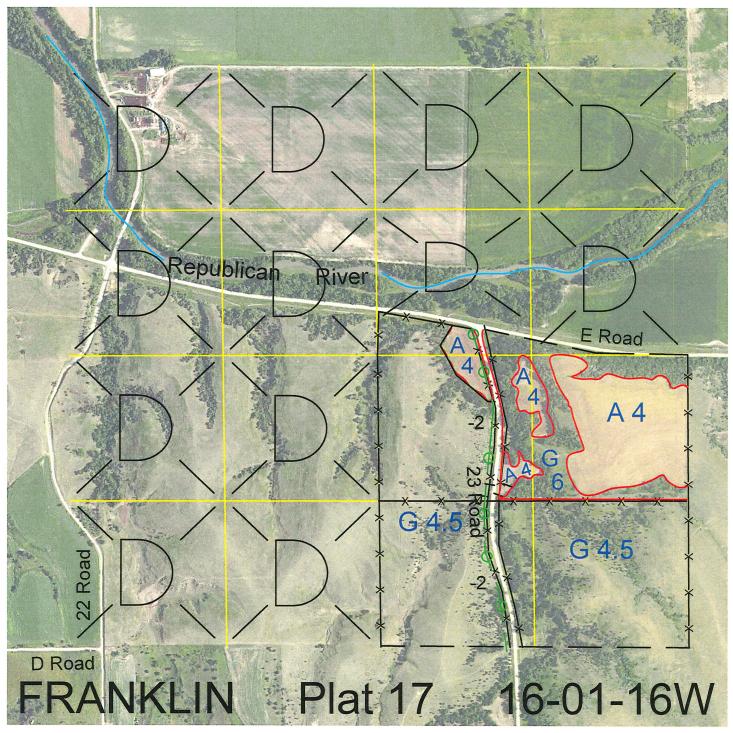

| Legal                                                                                           | Lease #   | Expiration | <u>Acres</u> |
|-------------------------------------------------------------------------------------------------|-----------|------------|--------------|
| 3 acres in Sublot 6 of Government Lot 6<br>and N2SE4 except 2.06 acres of canal<br>right-of-way | 112577-24 | 12/31/2024 | 80.94        |
| S2SE4                                                                                           | 112588-24 | 12/31/2024 | 80           |

Total Section Acres 160.94

| Location:                                                                        | 2 miles south of Naponee, NE.                               |    |                              |  |
|----------------------------------------------------------------------------------|-------------------------------------------------------------|----|------------------------------|--|
| Best Access:                                                                     | County roads on north (E Road) and through W2SE4 (23 Road). |    |                              |  |
| Land Classification Codes: >D< indicates land not owned by the School Land Trust |                                                             |    |                              |  |
| A                                                                                | Dryland Cropground                                          | М  | Pivot Irrigated Cropground   |  |
| В                                                                                | Special Land Class                                          |    | (Trust owned well)           |  |
| С                                                                                | Water for Livestock                                         | NU | Non-Utility (No Value)       |  |
| E                                                                                | Enhanced Value                                              | Р  | Pivot Irrigated Cropground   |  |
| F                                                                                | Gravity Irrigated Cropground                                |    | (Lessee owned well)          |  |
|                                                                                  | (Trust owned well)                                          | R  | Grassland (Typical Rent)     |  |
| G                                                                                | Grassland (Higher Rent                                      | S  | Grassland (Lower Rent        |  |
|                                                                                  | than R classification)                                      |    | than R Classification)       |  |
| Н                                                                                | Non-Agricultural Land Class                                 | Т  | Real Estate Tax Recapture    |  |
| I                                                                                | Canal Irrigated Cropground                                  | W  | Gravity Irrigated Cropground |  |
|                                                                                  |                                                             |    | (Lessee owned well)          |  |