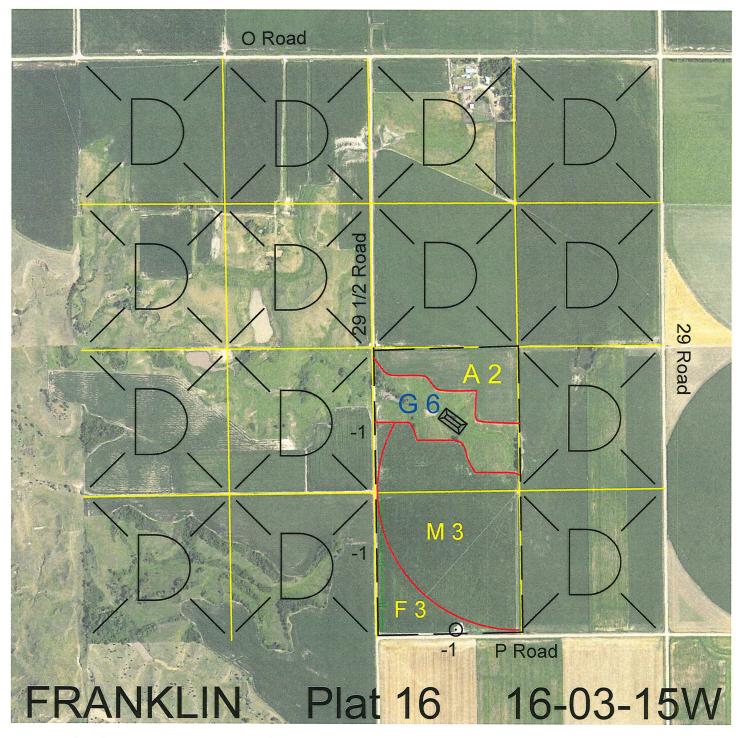

 Legal
 Lease #
 Expiration
 Acres

 W2SE4
 112535-24
 12/31/2024
 80

Total Section Acres 80

Location:

8 miles south and 1.5 miles east of Hildreth, NE.

Best Access:

County roads on east (29 Road) and south (P Road).