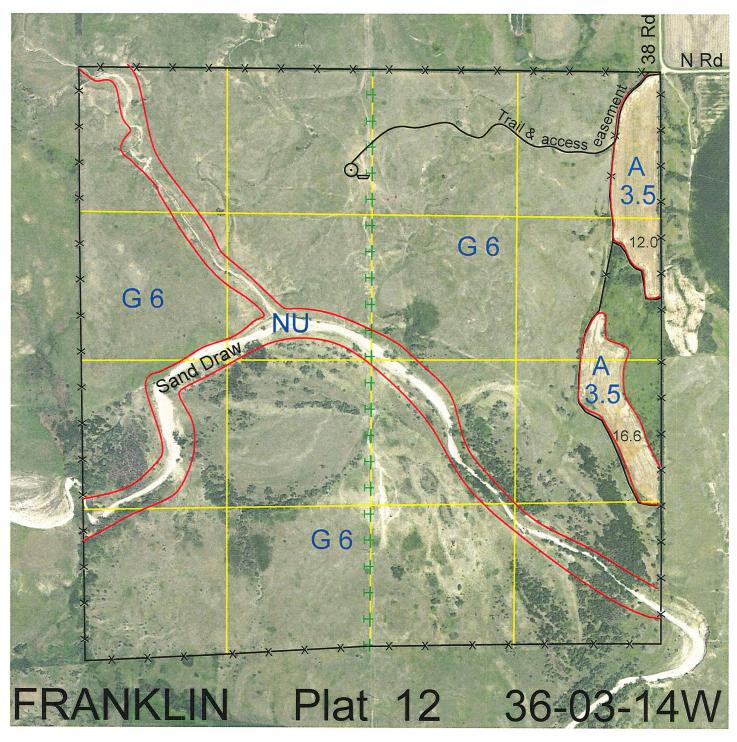

 Legal
 Lease #
 Expiration
 Acres

 All
 112578-24
 12/31/2024
 640

Total Section Acres 640

Location:

5 miles east and 5.5 miles north of Franklin, NE.

Best Access:

38 Road and N Road at the northeast corner.