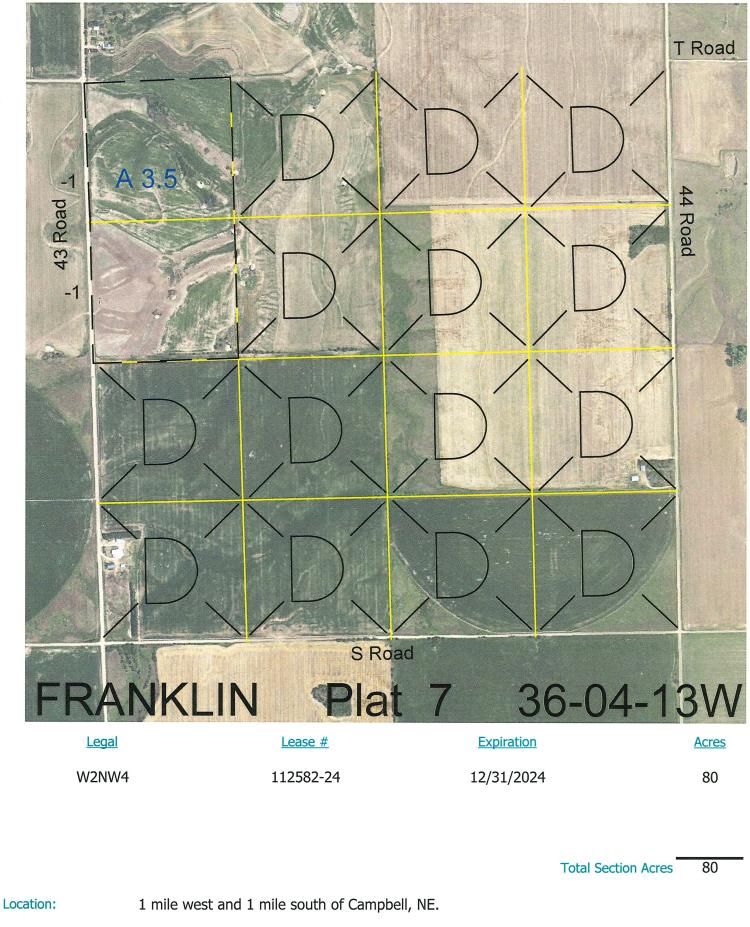

Best Access:

County 43 Road along west side.

| Land Classification Co | des: >D< indicates land not owned | >D< indicates land not owned by the School Land Trust |                                                     |
|------------------------|-----------------------------------|-------------------------------------------------------|-----------------------------------------------------|
| А                      | Dryland Cropground                | М                                                     | Pivot Irrigated Cropground                          |
| В                      | Special Land Class                |                                                       | (Trust owned well)                                  |
| С                      | Water for Livestock               | NU                                                    | Non-Utility (No Value)                              |
| E                      | Enhanced Value                    | Р                                                     | Pivot Irrigated Cropground                          |
| F                      | Gravity Irrigated Cropground      |                                                       | (Lessee owned well)                                 |
|                        | (Trust owned well)                | R                                                     | Grassland (Typical Rent)                            |
| G                      | Grassland (Higher Rent            | S                                                     | Grassland (Lower Rent                               |
|                        | than R classification)            |                                                       | than R Classification)                              |
| Н                      | Non-Agricultural Land Class       | Т                                                     | Real Estate Tax Recapture                           |
| Ι                      | Canal Irrigated Cropground        | W                                                     | Gravity Irrigated Cropground<br>(Lessee owned well) |