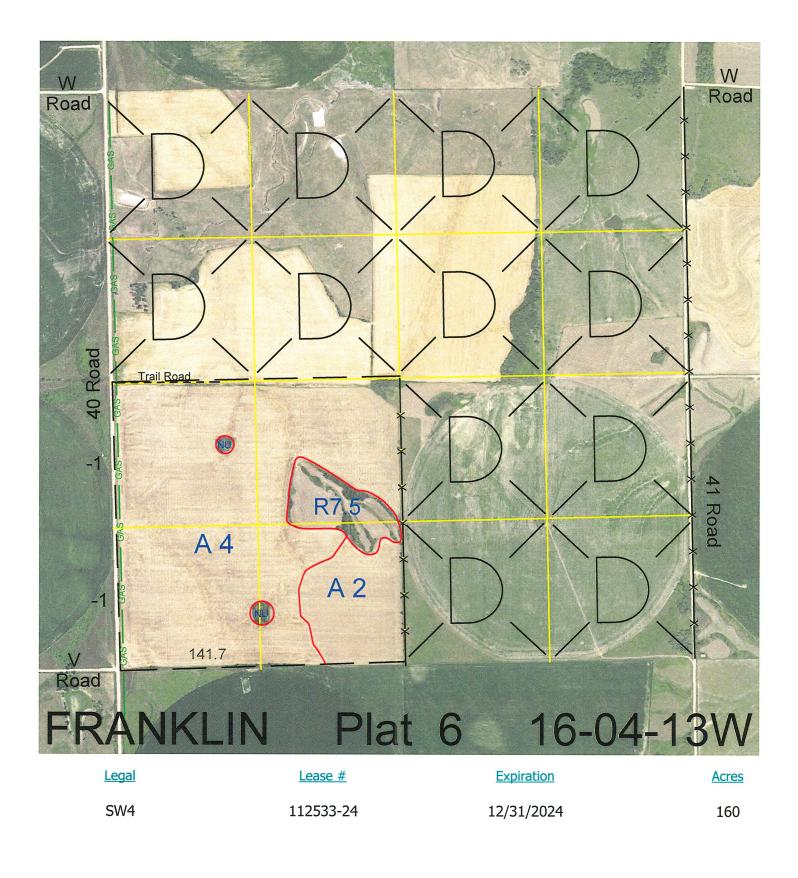

Total Section Acres 160

| Location:                                                                        | 3 miles west and 1 mile north of Campbell, NE. |    |                              |
|----------------------------------------------------------------------------------|------------------------------------------------|----|------------------------------|
| Best Access:                                                                     | County road (40 Road) along west side          |    |                              |
| Land Classification Codes: >D< indicates land not owned by the School Land Trust |                                                |    |                              |
| А                                                                                | Dryland Cropground                             | М  | Pivot Irrigated Cropground   |
| В                                                                                | Special Land Class                             |    | (Trust owned well)           |
| С                                                                                | Water for Livestock                            | NU | Non-Utility (No Value)       |
| E                                                                                | Enhanced Value                                 | Р  | Pivot Irrigated Cropground   |
| F                                                                                | Gravity Irrigated Cropground                   |    | (Lessee owned well)          |
|                                                                                  | (Trust owned well)                             | R  | Grassland (Typical Rent)     |
| G                                                                                | Grassland (Higher Rent                         | S  | Grassland (Lower Rent        |
|                                                                                  | than R classification)                         |    | than R Classification)       |
| Н                                                                                | Non-Agricultural Land Class                    | Т  | Real Estate Tax Recapture    |
| I                                                                                | Canal Irrigated Cropground                     | W  | Gravity Irrigated Cropground |
|                                                                                  | 5                                              |    | (Lessee owned well)          |
|                                                                                  |                                                |    |                              |