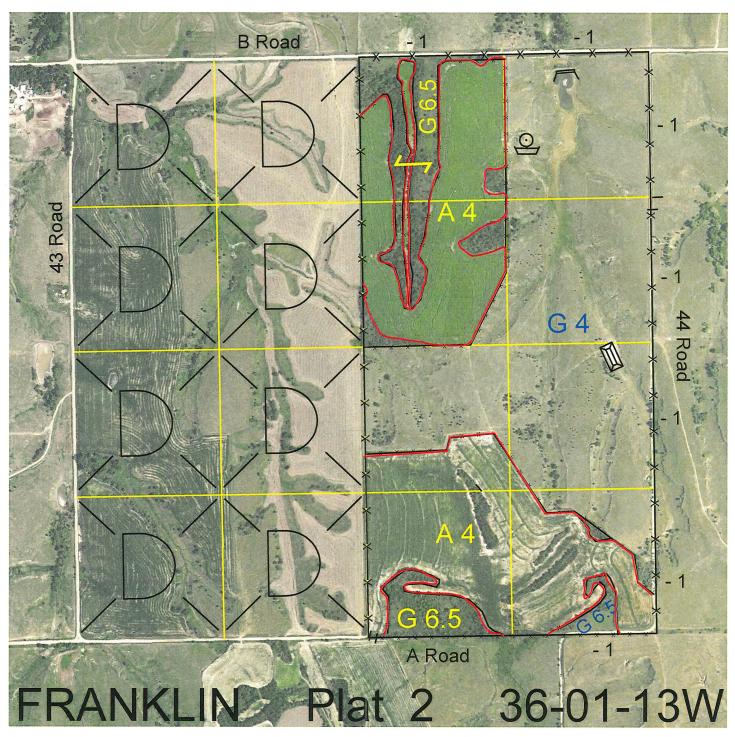

 Legal
 Lease #
 Expiration
 Acres

 E2
 112586-24
 12/31/2024
 320

Total Section Acres 320

Location:

1.5 miles east and 5 miles south of Riverton, NE.

Best Access:

County roads on north (B Road) and east (44 Road) sides.

>D< indicates land not owned by the School Land Trust Land Classification Codes: **Dryland Cropground** Pivot Irrigated Cropground Μ В (Trust owned well) Special Land Class NU C Water for Livestock Non-Utility (No Value) Ε Pivot Irrigated Cropground **Enhanced Value** P F **Gravity Irrigated Cropground** (Lessee owned well) (Trust owned well) R Grassland (Typical Rent) Grassland (Higher Rent Grassland (Lower Rent G S than R classification) than R Classification) Н Non-Agricultural Land Class Т Real Estate Tax Recapture Ι Canal Irrigated Cropground W Gravity Irrigated Cropground