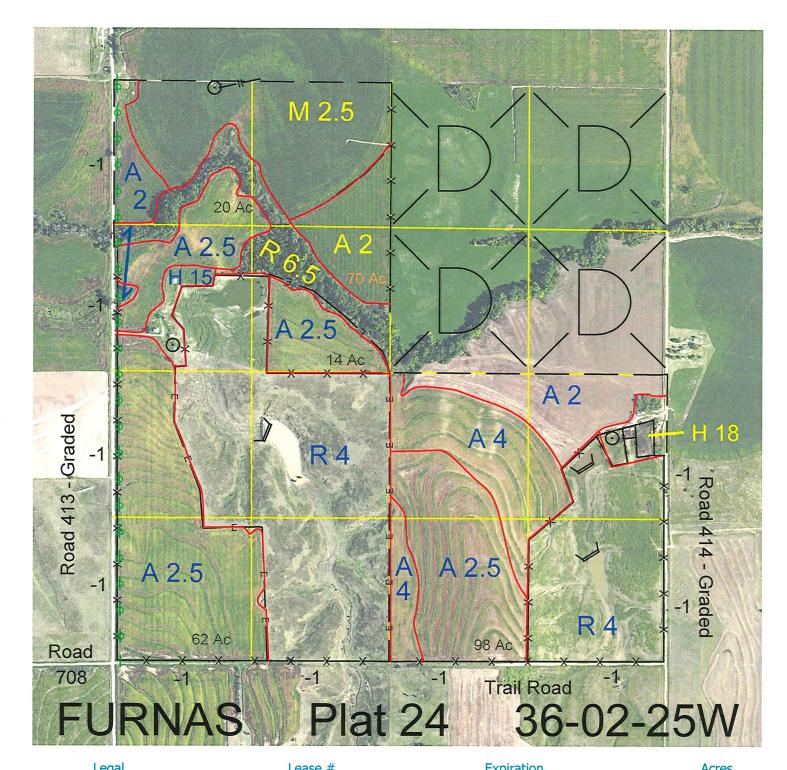

| Legal | Lease #   | <u>LXpiration</u> | ACIES   |
|-------|-----------|-------------------|---------|
| W2    | 113040-26 | 12/31/2026        | 320     |
| SE4   | 113039-26 | 12/31/2026        | 160     |
|       |           | Total Section Acr | res 480 |

Location:

1 mile southeast of Wilsonville, NE.

Best Access:

County Road #414 on the east and Road #413 on the west.

Trail road on the south.

| Land Classification Cod | des: >D< indicates land not owned b | D< indicates land not owned by the School Land Trust |                                     |  |
|-------------------------|-------------------------------------|------------------------------------------------------|-------------------------------------|--|
| Α                       | Dryland Cropground                  | M                                                    | Pivot Irrigated Cropground          |  |
| В                       | Special Land Class                  |                                                      | (Trust owned well)                  |  |
| С                       | Water for Livestock                 | NU                                                   | Non-Utility (No Value)              |  |
| Е                       | Enhanced Value                      | Р                                                    | Pivot Irrigated Cropground          |  |
| F                       | Gravity Irrigated Cropground        |                                                      | (Lessee owned well)                 |  |
|                         | (Trust owned well)                  | R                                                    | Grassland (Typical Rent)            |  |
| G                       | Grassland (Higher Rent              | S                                                    | Grassland (Lower Rent               |  |
|                         | than R classification)              |                                                      | than R Classification)              |  |
| Н                       | Non-Agricultural Land Class         | Т                                                    | Real Estate Tax Recapture           |  |
| I                       | Canal Irrigated Cropground          | W                                                    | <b>Gravity Irrigated Cropground</b> |  |
|                         |                                     |                                                      | (Lessee owned well)                 |  |