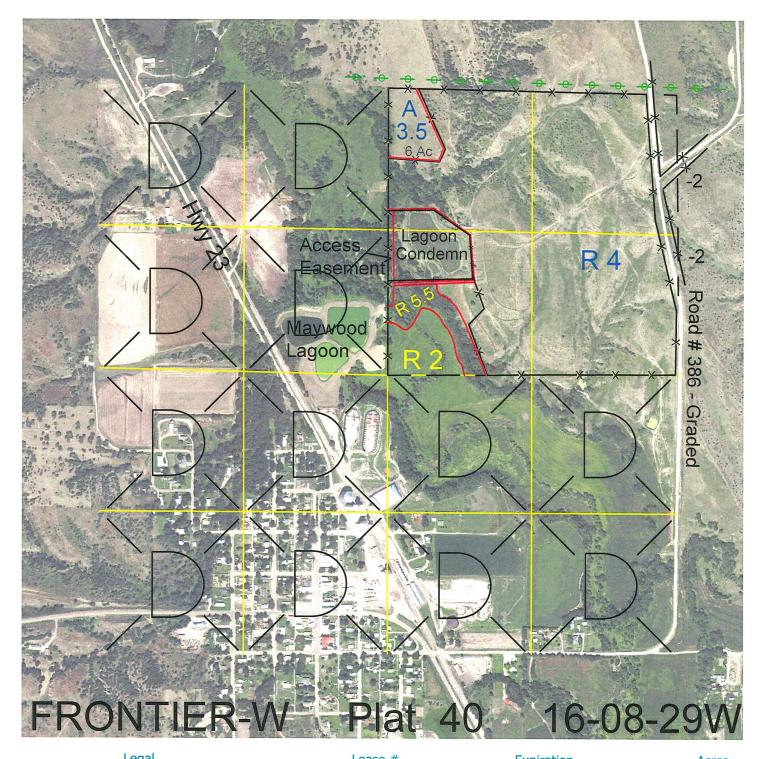

Legal Lease # Expiration Acres

NE4 except 10.37 acres for sewage 113074-25 12/31/2025 149.63 lagoon

Total Section Acres 149.63

Location: 1/2 mile northeast of Maywood, NE.

Best Access: County Road #386 on the east.