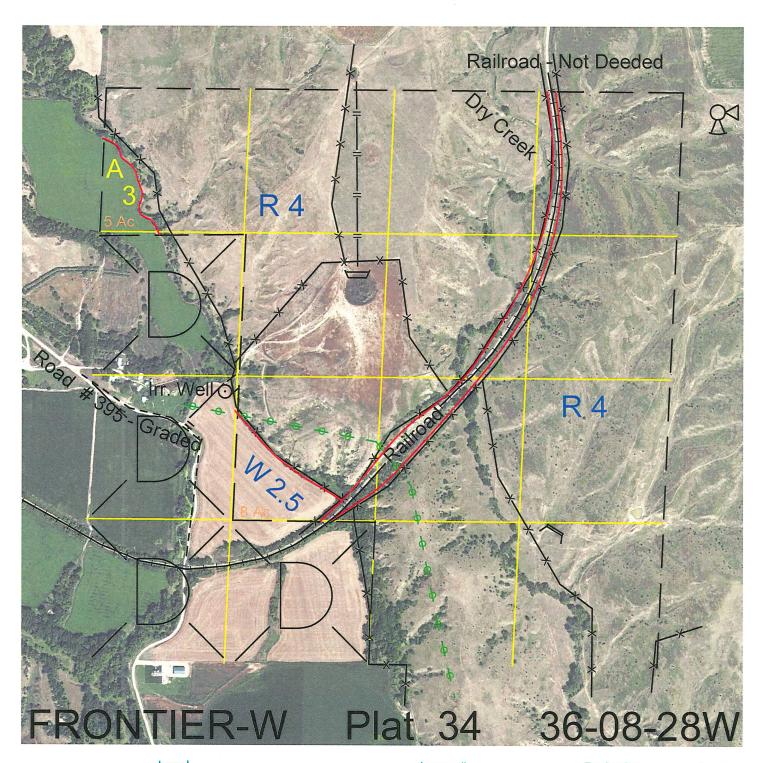

| <u>Legal</u>                                                                                   | Lease #   | <u>Expiration</u> | <u>Acres</u> |
|------------------------------------------------------------------------------------------------|-----------|-------------------|--------------|
| That East of and including Railroad in E2 and that<br>East of and including Railroad in NE4SW4 | 113029-25 | 12/31/2025        | 238.48       |
| That West of Railroad in N2 except SW4NW4 and that West of Railroad in N2S2 except NW4SW4      | 113028-25 | 12/31/2025        | 241.52       |

Total Section Acres 480

Location:

3 miles east of Curtis, NE.

Best Access:

County Road #395 through SW4 for access north of railroad. To access lease south of railroad come in from south across deeded land or trail road from east to northeast corner.

Land Classification Codes: >D< indicates land not owned by the School Land Trust

| cacion c | bucs.                        | Wilca by the Sci | iooi Lana must               |
|----------|------------------------------|------------------|------------------------------|
| Α        | Dryland Cropground           | М                | Pivot Irrigated Cropground   |
| В        | Special Land Class           |                  | (Trust owned well)           |
| С        | Water for Livestock          | NU               | Non-Utility (No Value)       |
| Ε        | Enhanced Value               | Р                | Pivot Irrigated Cropground   |
| F        | Gravity Irrigated Cropground |                  | (Lessee owned well)          |
|          | (Trust owned well)           | R                | Grassland (Typical Rent)     |
| G        | Grassland (Higher Rent       | S                | Grassland (Lower Rent        |
|          | than R classification)       |                  | than R Classification)       |
| Н        | Non-Agricultural Land Class  | Т                | Real Estate Tax Recapture    |
| Ι        | Canal Irrigated Cropground   | W                | Gravity Irrigated Cropground |
|          |                              |                  | (Lessee owned well)          |
|          |                              |                  |                              |