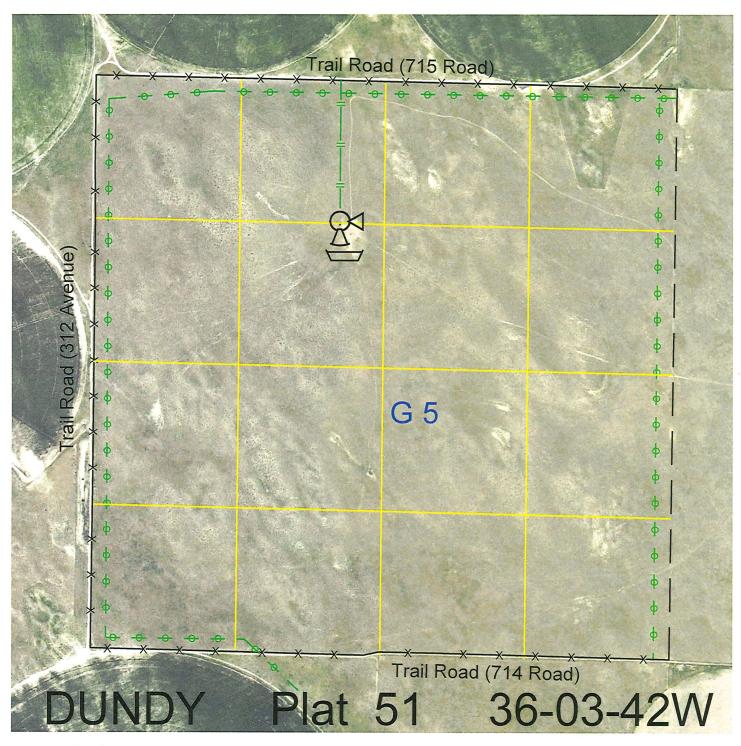

 Legal
 Lease #
 Expiration
 Acres

 All
 113148-25
 12/31/2025
 643.92

Total Section Acres 643.92

Location: 11 miles north and 3 miles west of Haigler, NE.

Best Access: Trail road from east to southeast corner of section. Also trail roads on south, west and

north sides of section.

Land Classification Codes: >D< indicates land not owned by the School Land Trust

**Dryland Cropground** Pivot Irrigated Cropground Α Μ Special Land Class В (Trust owned well) C Water for Livestock NU Non-Utility (No Value) Ε **Enhanced Value** Pivot Irrigated Cropground Ρ F **Gravity Irrigated Cropground** (Lessee owned well) (Trust owned well) R Grassland (Typical Rent) G Grassland (Higher Rent Grassland (Lower Rent S than R classification) than R Classification) Н Non-Agricultural Land Class Т Real Estate Tax Recapture Ι Canal Irrigated Cropground W Gravity Irrigated Cropground (Lessee owned well)