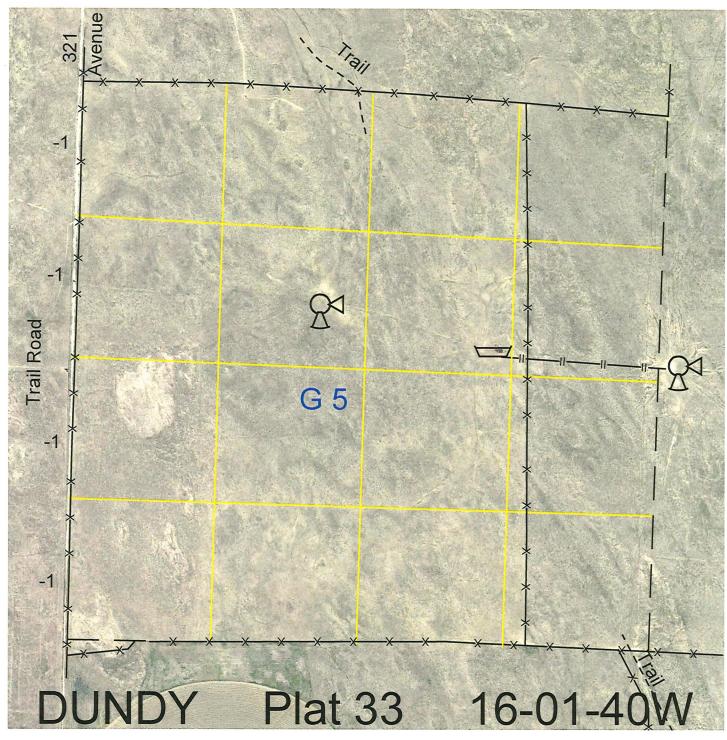

 Legal
 Lease #
 Expiration
 Acres

 All
 113149-25
 12/31/2025
 640

Total Section Acres 640

Location:

2 miles north and 5 miles east of Haigler, NE.

**Best Access:** 

County road on west side of lease but no gate. Go in gate 1/2 mile north on road and go across deeded land to gate in center of north line.