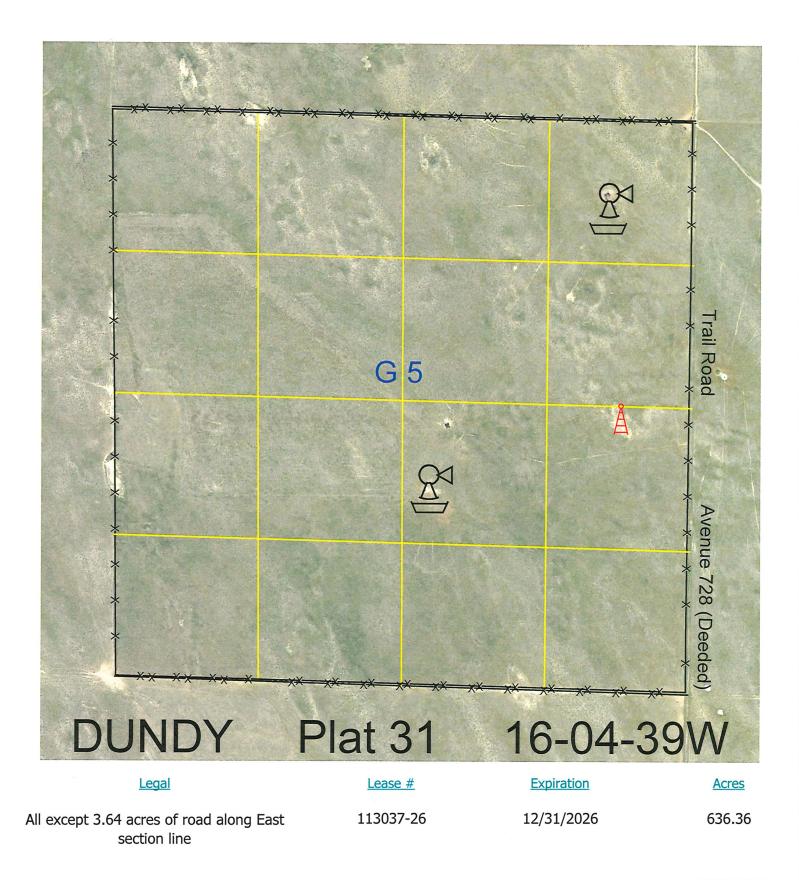

Total Section Acres 636.36

## Location:

17 miles north and 10 miles west of Benkelman, NE.

Best Access: From road on county line down 2 miles or from southeast corner of section, 1 mile south and 1 mile east to road in Section 26.