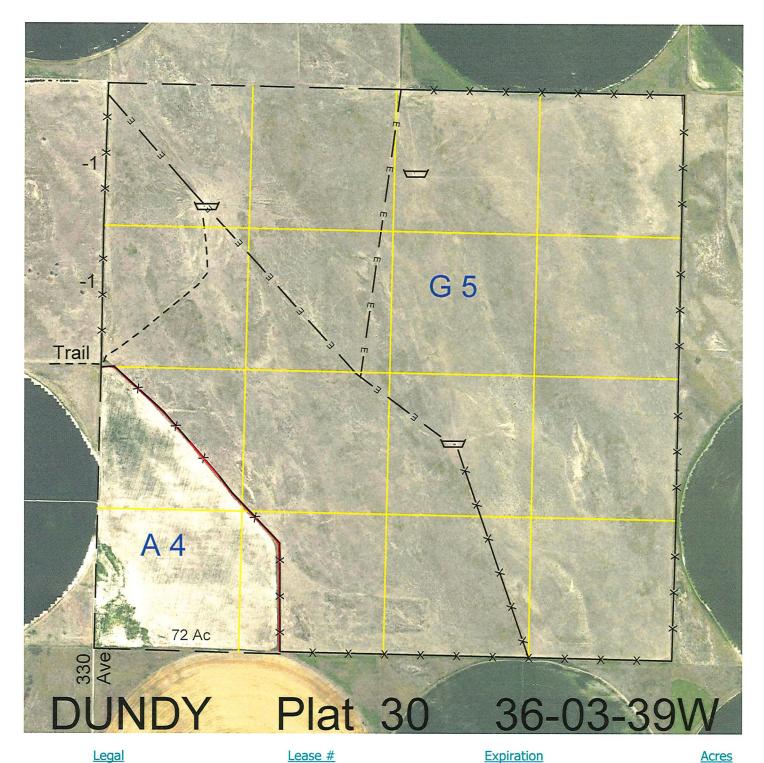

All 113050-26 12/31/2026 640

Total Section Acres 640

Location:

9 miles north and 7 miles west of Benkelman, NE.

Best Access:

Trail road from county road to south to southwest corner or trail road from road to west to northwest corner of section.